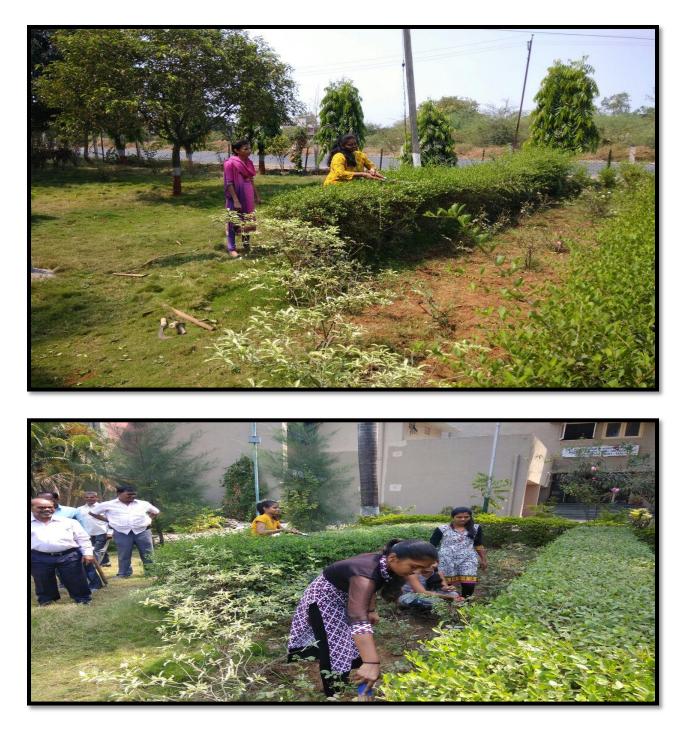

# **Crop Cafeteria**

Polytechnic in Agriculture, Navsari Agricultural University, Vyara, Dist-Tapi- 394650



## Trellis Establishment in Crop Cafeteria by Students at PIA, NAU, Vyara



## Established Trellis in Crop Cafeteria at PIA, NAU, Vyara



## Paddy Straw Mulching in Chilly Crop in Crop Cafeteria at PIA, NAU, Vyara



Various Traps (Pheromone Trap, Yellow Sticky Trap) has been Installed in Crop Cafeteria at PIA, NAU, Vyara



## Crop Cafeteria at PIA, NAU, Vyara



### Dr. N. K. Gajre (Assistant Professor, PIA, NAU, Vyara) and Dr. Pravin Modi (Scientist, KVK, Vyara) are guiding students how to manage Crop Cafeteria at PIA, NAU, Vyara



#### Girls Students of PIA, NAU, Vyara Maintaining College Garden