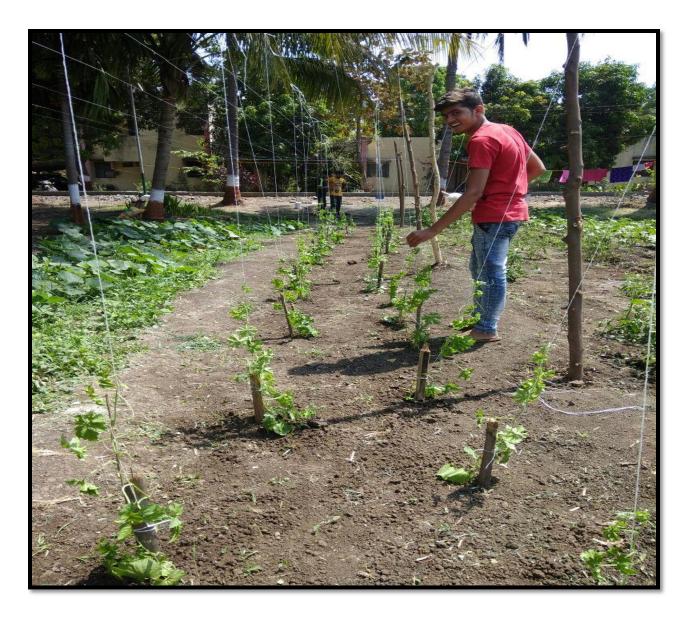

# **Crop Cafeteria**

Polytechnic in Agriculture, Navsari Agricultural University, Vyara, Dist-Tapi- 394650



## Trellis Establishment in Crop Cafeteria by Students at PIA, NAU, Vyara



## Established Trellis in Crop Cafeteria at PIA, NAU, Vyara



## Paddy Straw Mulching in Chilly Crop in Crop Cafeteria at PIA, NAU, Vyara



Various Traps (Pheromone Trap, Yellow Sticky Trap) has been Installed in Crop Cafeteria at PIA, NAU, Vyara



## Crop Cafeteria at PIA, NAU, Vyara



### Dr. N. K. Gajre (Assistant Professor, PIA, NAU, Vyara) and Dr. Pravin Modi (Scientist, KVK, Vyara) are guiding students how to manage Crop Cafeteria at PIA, NAU, Vyara



#### Girls Students of PIA, NAU, Vyara Maintaining College Garden