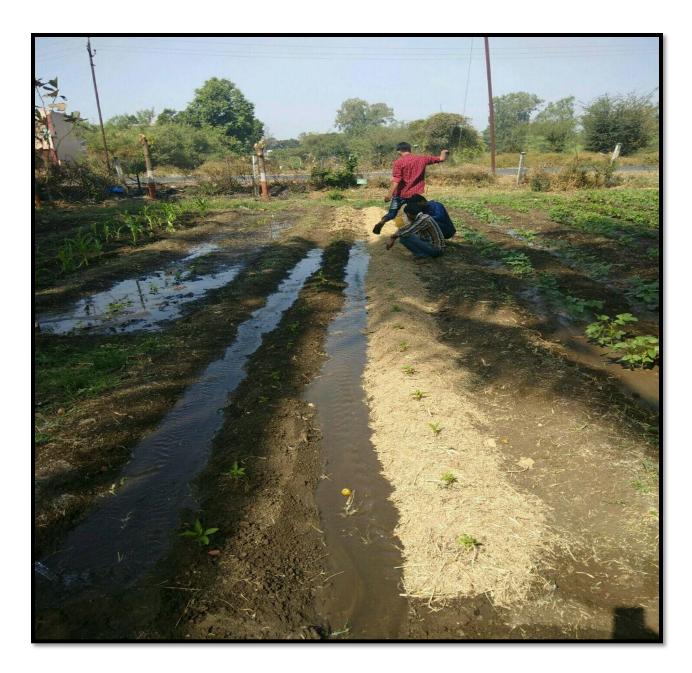

## Paddy Straw Mulching in Chilly Crop in Crop Cafeteria at PIA, NAU, Vyara

Various Traps (Pheromone Trap, Yellow Sticky Trap) has been Installed in Crop Cafeteria at PIA, NAU, Vyara