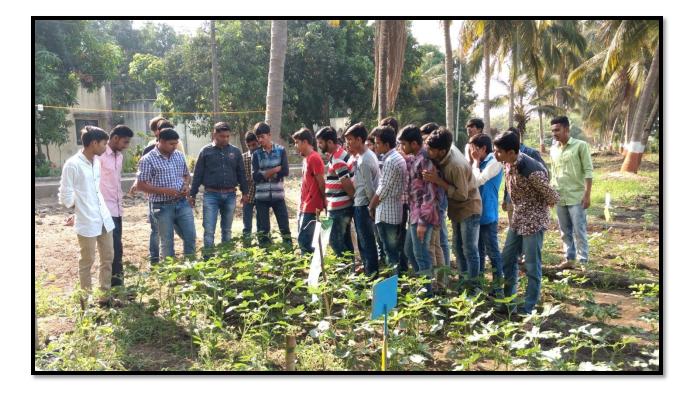

### Dr. N. K. Gajre (Assistant Professor, PIA, NAU, Vyara) and Dr. Pravin Modi (Scientist, KVK, Vyara) are guiding students how to manage Crop Cafeteria at PIA, NAU, Vyara