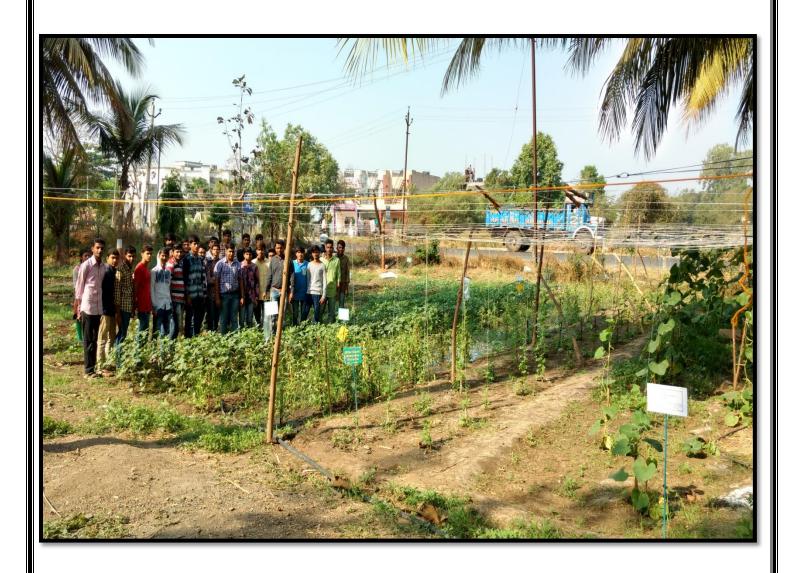

# **Crop Cafeteria**

Polytechnic in Agriculture, Navsari Agricultural University, Vyara, Dist-Tapi- 394650



## Trellis Establishment in Crop Cafeteria by Students at PIA, NAU, Vyara



## Established Trellis in Crop Cafeteria at PIA, NAU, Vyara



## Paddy Straw Mulching in Chilly Crop in Crop Cafeteria at PIA, NAU, Vyara



Various Traps (Pheromone Trap, Yellow Sticky Trap) has been Installed in Crop Cafeteria at PIA, NAU, Vyara



## Crop Cafeteria at PIA, NAU, Vyara



### Dr. N. K. Gajre (Assistant Professor, PIA, NAU, Vyara) and Dr. Pravin Modi (Scientist, KVK, Vyara) are guiding students how to manage Crop Cafeteria at PIA, NAU, Vyara



#### Girls Students of PIA, NAU, Vyara Maintaining College Garden