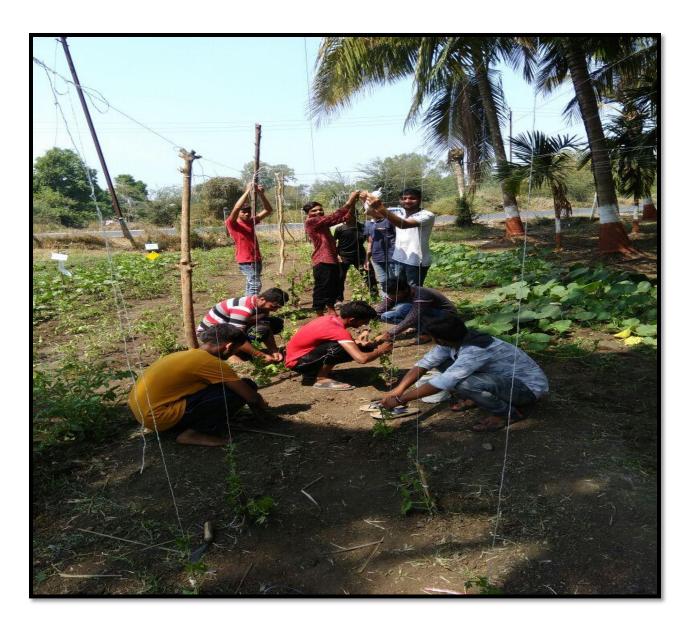

# **Crop Cafeteria**

Polytechnic in Agriculture, Navsari Agricultural University, Vyara, Dist-Tapi- 394650



## Trellis Establishment in Crop Cafeteria by Students at PIA, NAU, Vyara



## Established Trellis in Crop Cafeteria at PIA, NAU, Vyara



## Paddy Straw Mulching in Chilly Crop in Crop Cafeteria at PIA, NAU, Vyara



Various Traps (Pheromone Trap, Yellow Sticky Trap) has been Installed in Crop Cafeteria at PIA, NAU, Vyara



## Crop Cafeteria at PIA, NAU, Vyara



### Dr. N. K. Gajre (Assistant Professor, PIA, NAU, Vyara) and Dr. Pravin Modi (Scientist, KVK, Vyara) are guiding students how to manage Crop Cafeteria at PIA, NAU, Vyara



#### Girls Students of PIA, NAU, Vyara Maintaining College Garden