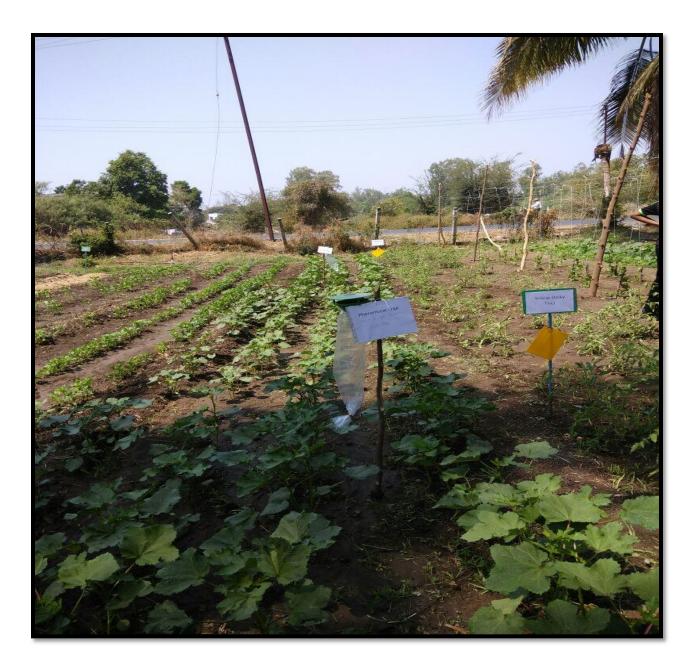

## Paddy Straw Mulching in Chilly Crop in Crop Cafeteria at PIA, NAU, Vyara

Various Traps (Pheromone Trap, Yellow Sticky Trap) has been Installed in Crop Cafeteria at PIA, NAU, Vyara