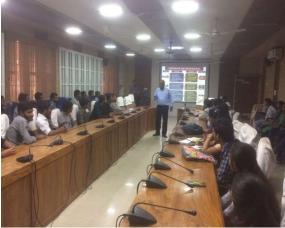

## Campus to Corporate – C2C programme

Full Day Career Management Training Programme by Dr. Mehul G Thakkar, Associate Professor (HRM) & University Placement & Counselling Head, NAU, Navsari

Glimpse of Campus to Corporate programme held recently

Glimpse of Day-long Technical Sessions of Campus to Corporate
- C2C Training Programme -2023