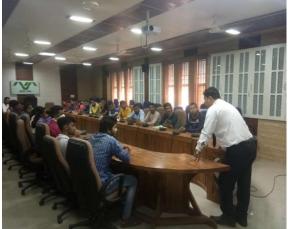

#### **Guest Lectures by Eminent Personalities**

"Preparation for competative exams" by Shri Punit Nayyar"

"Career in Banking Sector" by Shri Ajit Singh

Participants of the Wrkshop

Special lecture cum short training on "Creative & Unique Competitive Exam Preparation Model"

Full Day Career Management Training Programm "Campus to Corporate"

Special lecture on "Career opportunities in Remote Sensing and GIS" by Mr. Jaydip Kathota

Special Lecture by Dr. Ashok Kumar, FRI, Dehradun Special Lecture by Dr. Parthiban, FCRI, TNAU, TN