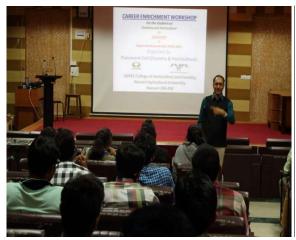

#### One day Workshop on Career Enrichment

Inaugural address by Dr. P.K. Shrivastava, Principal, CoF Presidential address by Dr. Savali, DSW, NAU