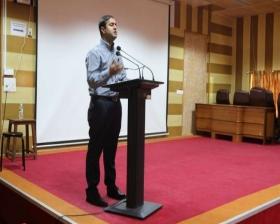

## Glimpses of Student's Welfare Activities organized

Motivational Lecture on Writing effective resume and Cover letter for Jobs by Dr. Mehul Thakkar

Group Discussion by PG students on "The System of Contemporary Agricultural Education in India"