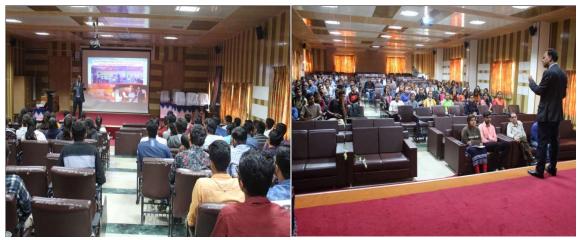

## Campus to Corporate – C2C programme

Full Day Career Management Training Programme by Dr. Mehul G Thakkar, Associate Professor (HRM) & University Placement & Counselling Head, NAU, Navsari

Glimpse of Campus to Corporate programme held recently

Glimpse of Day-long Technical Sessions of Campus to Corporate
- C2C Training Programme -2023