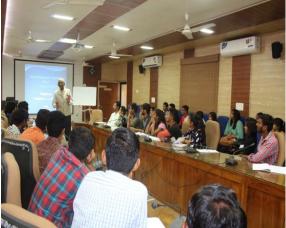

## Glimpses of Student's Welfare Activities organized

Motivational Lecture on Writing effective resume and Cover letter for Jobs by Dr. Mehul Thakkar

Group Discussion by PG students on "The System of Contemporary Agricultural Education in India"

#### One day Workshop on Career Enrichment

Inaugural address by Dr. P.K. Shrivastava, Principal, CoF Presidential address by Dr. Savali, DSW, NAU

#### **Guest Lectures by Eminent Personalities**

"Preparation for competative exams" by Shri Punit Nayyar"

"Career in Banking Sector" by Shri Ajit Singh

Participants of the Wrkshop

Special lecture cum short training on "Creative & Unique Competitive Exam Preparation Model"