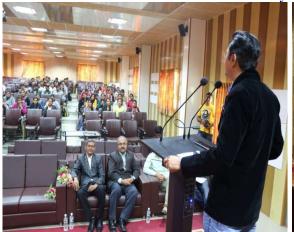

#### One day Workshop on Career Enrichment

Inaugural address by Dr. P.K. Shrivastava, Principal, CoF Presidential address by Dr. Savali, DSW, NAU