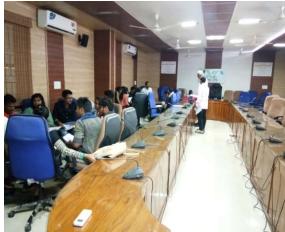

Full Day Career Management Training Programm "Campus to Corporate"

Special lecture on "Career opportunities in Remote Sensing and GIS" by Mr. Jaydip Kathota

Special Lecture by Dr. Ashok Kumar, FRI, Dehradun Special Lecture by Dr. Parthiban, FCRI, TNAU, TN

## Full day Workshop on Campus to Career

Personality Development and Professional Grooming training by Mr. Arvind P Khode, Chairman of Academy for Learning Solutions, Vadodara