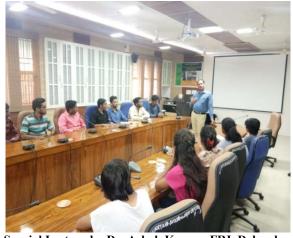

Full Day Career Management Training Programm "Campus to Corporate"

Special lecture on "Career opportunities in Remote Sensing and GIS" by Mr. Jaydip Kathota

Special Lecture by Dr. Ashok Kumar, FRI, Dehradun Special Lecture by Dr. Parthiban, FCRI, TNAU, TN

## Campus to Corporate – C2C programme

Full Day Career Management Training Programme by Dr. Mehul G Thakkar, Associate Professor (HRM) & University Placement & Counselling Head, NAU, Navsari

Glimpse of Campus to Corporate programme held recently