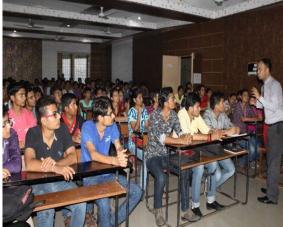

Full Day Career Management Training Programm "Campus to Corporate"

Special lecture on "Career opportunities in Remote Sensing and GIS" by Mr. Jaydip Kathota

Special Lecture by Dr. Ashok Kumar, FRI, Dehradun Special Lecture by Dr. Parthiban, FCRI, TNAU, TN

## Full day Workshop on Campus to Career

Personality Development and Professional Grooming training by Mr. Arvind P Khode, Chairman of Academy for Learning Solutions, Vadodara

## Campus to Corporate – C2C programme

Full Day Career Management Training Programme by Dr. Mehul G Thakkar, Associate Professor (HRM) & University Placement & Counselling Head, NAU, Navsari

Glimpse of Campus to Corporate programme held recently