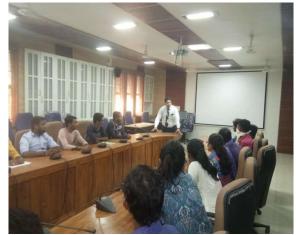

## Glimpses of Student's Welfare Activities organized

Motivational Lecture on Writing effective resume and Cover letter for Jobs by Dr. Mehul Thakkar

Group Discussion by PG students on "The System of Contemporary Agricultural Education in India"

#### One day Workshop on Career Enrichment

Inaugural address by Dr. P.K. Shrivastava, Principal, CoF Presidential address by Dr. Savali, DSW, NAU