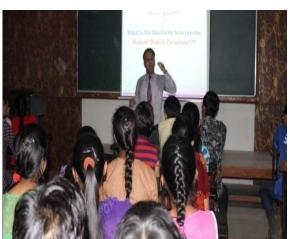

## Glimpses of Student's Welfare Activities organized

Motivational Lecture on Writing effective resume and Cover letter for Jobs by Dr. Mehul Thakkar

Group Discussion by PG students on "The System of Contemporary Agricultural Education in India"

#### One day Workshop on Career Enrichment

Inaugural address by Dr. P.K. Shrivastava, Principal, CoF Presidential address by Dr. Savali, DSW, NAU

#### **Guest Lectures by Eminent Personalities**

"Preparation for competative exams" by Shri Punit Nayyar"

"Career in Banking Sector" by Shri Ajit Singh

Participants of the Wrkshop

Special lecture cum short training on "Creative & Unique Competitive Exam Preparation Model"