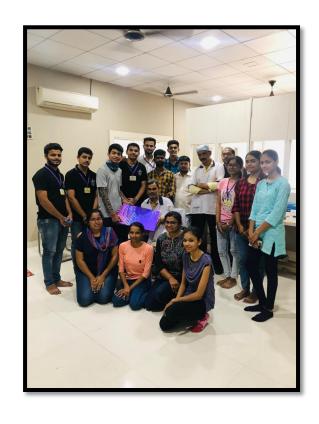

### Certificate received from Mr. Sunil Singh, Oceanblue Shrimp Hatchery, Porbandar...