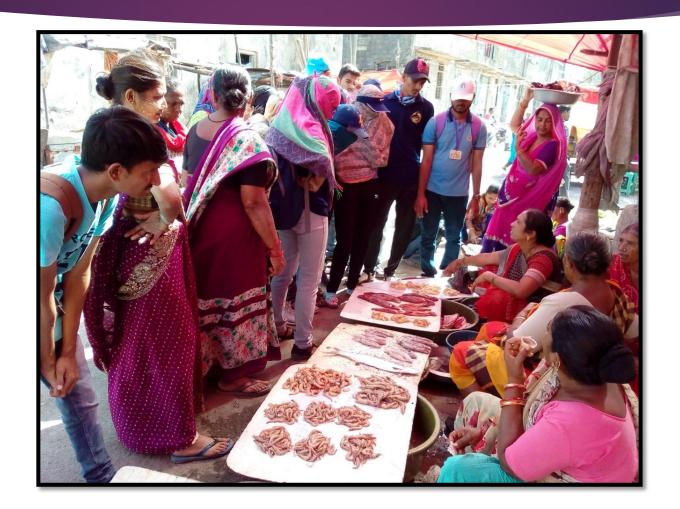

### Student Ready Programme and RFWEP

College of Fisheries Science Navsari Agricultural University Navsari Year 2018 -19

### Veraval Fish Market





### Certificate received from Mr. Sunil Singh, Oceanblue Shrimp Hatchery, Porbandar...





# Educational visit to packaging unit (Shreeji Enterprise), Veraval





### Educational visit to Chitosan Plant, Veraval





### Visit to College of Fisheries Science, Junagadh Agricultural University, Veraval





### Veraval Boat Building Yard





### Fish Market Survey in Veraval









# Fish Processing Plant(Jinny Marine Traders) at Veraval





### Surimi Processing Plant(Deepak foods)at Veraval





# Fish Processing Plant (Rameshwar Cold Storage) at Veraval





### Raw material receiving section, Silver Sea foods, Porbandar





### Quality assurance laboratory, Surimi Plant, Silver Sea Foods, Porbandar





### Surimi Plant, Silver Sea Foods, Porbandar





### Board Building Yard,