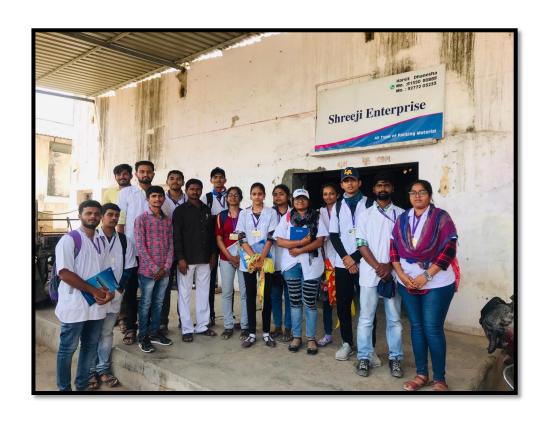

### Student Ready Programme and RFWEP

College of Fisheries Science Navsari Agricultural University Navsari Year 2018 -19

### Veraval Fish Market





### Certificate received from Mr. Sunil Singh, Oceanblue Shrimp Hatchery, Porbandar...





# Educational visit to packaging unit (Shreeji Enterprise), Veraval





### Educational visit to Chitosan Plant, Veraval





### Visit to College of Fisheries Science, Junagadh Agricultural University, Veraval





### Veraval Boat Building Yard





### Fish Market Survey in Veraval









# Fish Processing Plant(Jinny Marine Traders) at Veraval





### Surimi Processing Plant(Deepak foods)at Veraval





# Fish Processing Plant (Rameshwar Cold Storage) at Veraval





### Raw material receiving section, Silver Sea foods, Porbandar





### Quality assurance laboratory, Surimi Plant, Silver Sea Foods, Porbandar





### Surimi Plant, Silver Sea Foods, Porbandar





### Board Building Yard, Porbandar





#### Inspection of fish hold in a Trawler, Porbandar





## Fish Loading and Unloading from a local goods carrier, Porbandar





### Fish Marketing