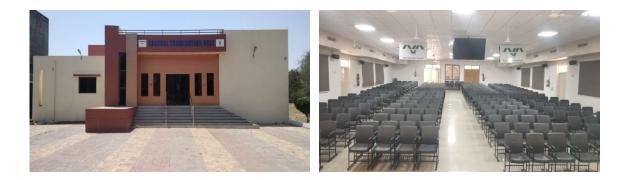

## **CENTRAL EXAMINATION HALL**

Navsari Agricultural University has a facility of central examination hall with a capacity of 300 persons. This hall is centrally air-conditioned and has a modern public address system that can be used for audio-video presentations. The central examination hall is routinely used for conducting examinations at central level, further it is also utilized for different events of our university. Its facility is extended to other government institutes, semi-government institutes, private parties, co-operative, NGOs, etc.