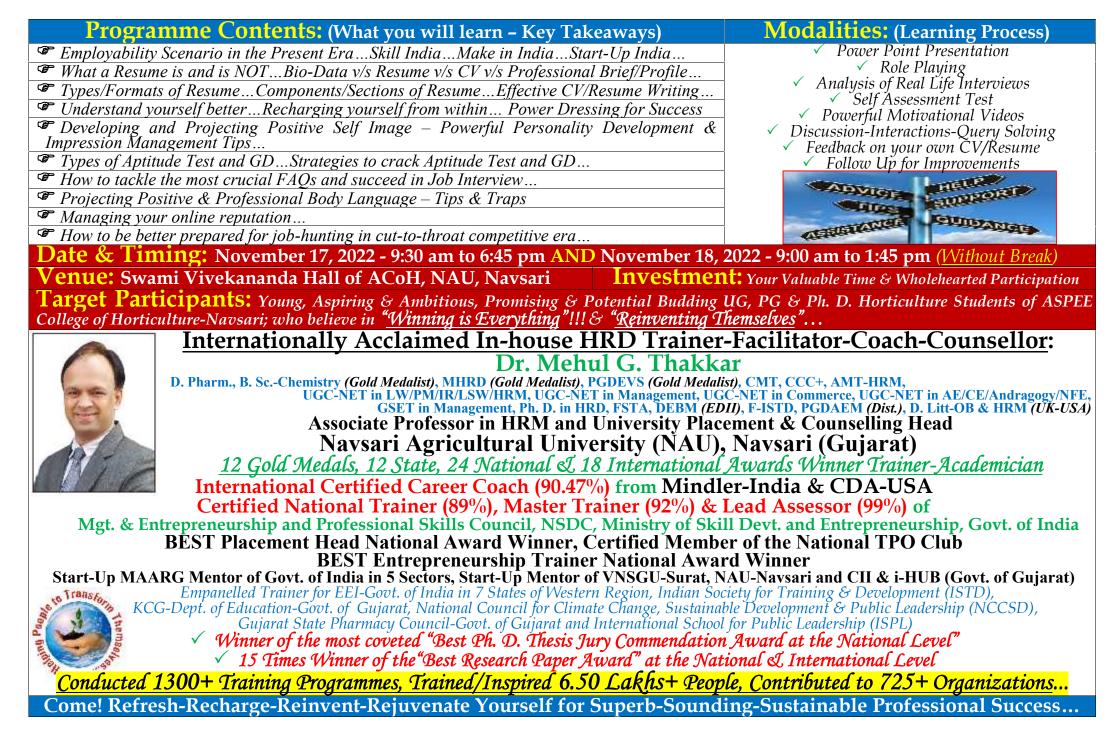

## Come! Learn Today for a Better Tomorrow....Sometimes, Winning is Everything...

So, with the noble objective of equipping our students for lucrative career options, the University Placement & Counselling Cell, DSW Office of NAU, Navsari, has been proudly organizing this full day career management training programme <u>Since 2012</u>. Pioneered by a <u>highly acclaimed State, National & International Awards Winner Trainer and Certified-Accredited Management Teacher Dr. MEHUL G.</u> <u>THAKKAR</u> - Associate Professor in HRM & TPO @ AABMI and University Placement & Counselling Head @ NAU-Navsari; this innovative training programme certainly increases the "Employability" of students by fostering the much needed professional grooming. It assists to project professional candidature by improving

confidence level, strengthening self image, boosting morale and motivation, personality aspects, professional presence & presentation, etc. through meticulously planned and superbly delivered 7 Lead Training Sessions each of around 70 minutes.

This *time-tested unique training module* assists the students to look at their skills and capabilities in an entirely new light; and equip/enable them for crossing the selection hurdles of the corporates; so that they can win the race in this cut-to-throat competitive job market conditions. This highly interactive

2nd C2C of Placement Year-20238th C2C @ ACoH-NavsariProud 66th Successive C2C @ NAU-Navsari84th C2C in SAUs of Gujarat184th C2C in HEIs of India1st Ever 2-Days C2C Training Programme by the In-house HRD Trainer @ NAU272nd Training Programme by the In-house HRD Trainer @ NAU

**Unique Powerful Pre-Placement Preparatory Offering of NAU-Navsari; pioneered by core HRD professional in his inimitable style and delivery;** will surely put passing out students' career on a fast track progress by making them aware about various aspects of career dynamics and fostering the much needed CAN DO Outlook coupled with pleasing personality.