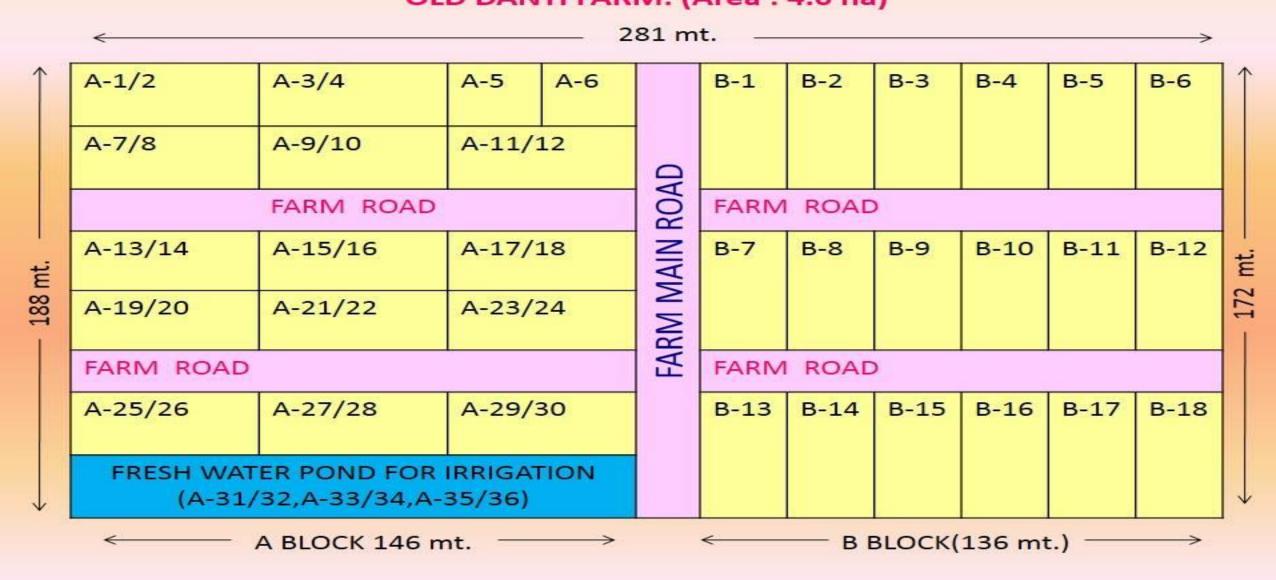

## COASTAL SOIL SALINITY RESEARCH STATION, DANTI-UMBHARAT, NAU, NAVSARI OLD DANTI FARM: (Area: 4.0 ha)

#### Old Danti Farm