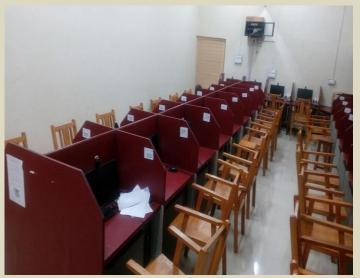

#### 4 Computer Lab

The lab is equipped with 31 computers with 24\*7 Internet Facility which are supportive enough to the students in doing projects and presentations.

Digital Language lab is equipped with 26 computers with 24\*7 Internet Facility which is supportive enough to the students to improve their communication skills. Lab has setup "Orell Talk Software" is interactive software which is effective in nurturing communicative skills of learners. It also aims to prepare students for IELTS and other such examinations. Furthermore, through various activities and tasks learners enhance their critical thinking skills and develop their creativity.