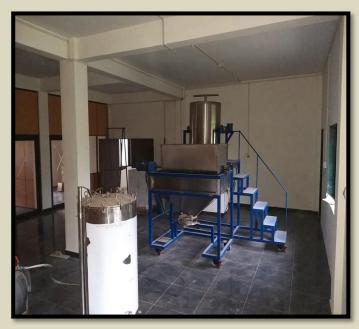

### Laboratory building of Mushroom

The lab is equipped with mushroom spawn production machinery and Plant Pathological instruments. The aim of the lab is to do research on mushroom & its spawn production and to develop awareness of mushroom cultivation among tribal farmers of South Gujarat.