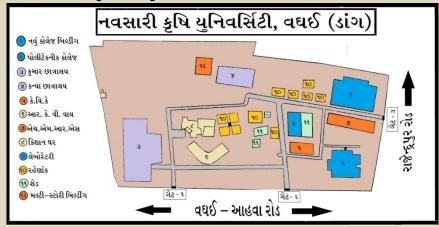

#### **4** Campus map

To perform the various agricultural activities, State Government has established

research farm in the year 1955 at Waghai in Dang district and was under the control of State Agriculture Department. It was then transferred to erstwhile Gujarat Agricultural University and presently under the control of Navsari Agricultural University. It is divided at two different places apart from about 4 km from each other in Waghai. One is situated on the left side of road to Ahwa in village Rajendrapur, just 200 m from Waghai village circle. The total area is about 13.47 hectares. It has (i) College of Agriculture (ii) KrushiVigyan Kendra (iii) Polytechnic College of Agriculture and (iv) Hill Millet Research Station. The other is situated in Rambhas village on the road to Saputara. The total area of it is about 10.05 hectares where only research activities are going on.