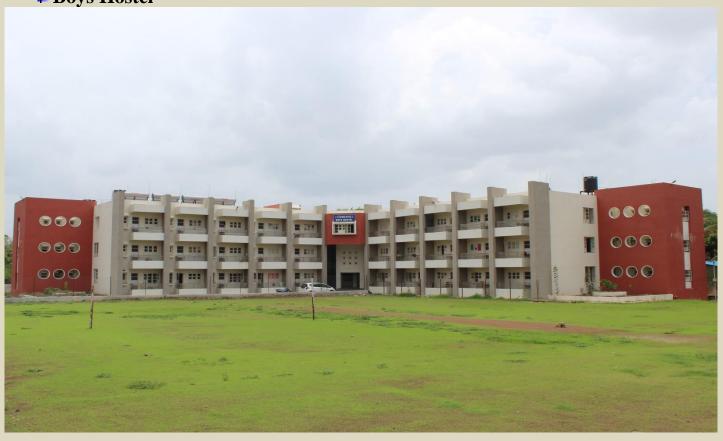

Boys Hostel

**⁴**Mess Facility

A large modern kitchen with steam cooking is attached to the mess hall available for all students to have breakfast, lunch and dinner