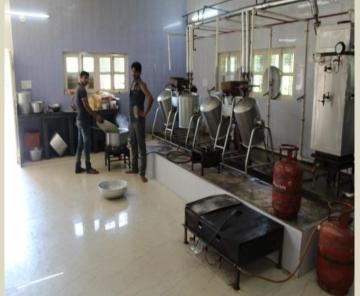

Boys Hostel

**⁴**Mess Facility

A large modern kitchen with steam cooking is attached to the mess hall available for all students to have breakfast, lunch and dinner