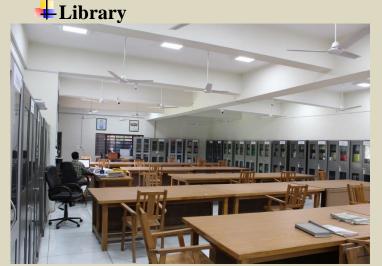

#### **Library**, Gymnasium and Computing facility

The library is equipped with well-known quality books recommended by ICAR for the subjects allotted for the different branches written by renowned national and international authors.

It provides the coolest and peaceful environment suitable for learning and studying. This helps our students to utilize their knowledge and ability in learning new things at global level and to use the time in the best possible practical manner. Also the library works for extended hours to enhance its services to students.