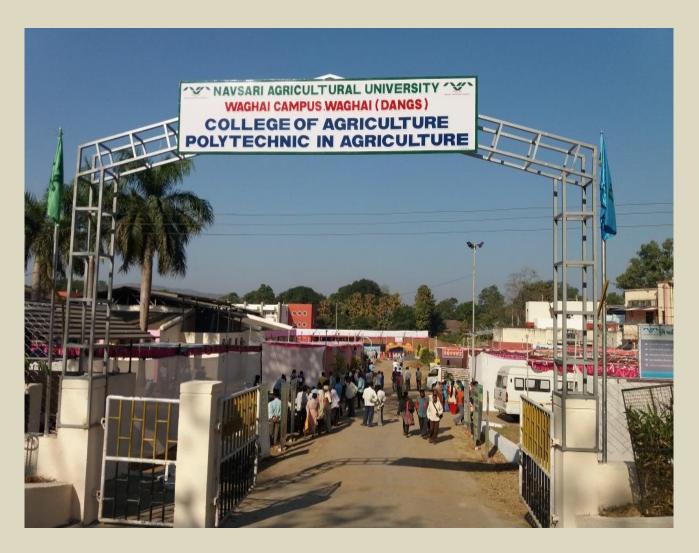

1955 at Waghai in Dang district and was under the control of State Agriculture Department. It was then transferred to erstwhile Gujarat Agricultural University and presently under the control of Navsari Agricultural University. It is divided at two different places apart from about 4 km from each other in Waghai. One is situated on the left side of road to Ahwa in village Rajendrapur, just 200 m from Waghai village circle. The total area is about 13.47 hectares. It has (i) College of Agriculture (ii) KrushiVigyan Kendra (iii) Polytechnic College of Agriculture and (iv) Hill Millet Research Station. The other is situated in Rambhas village on the road to Saputara. The total area of it is about 10.05 hectares where only research activities are going on.

# **↓** Waghai Campus Entrance Gate



# College Building





### **4** Auditorium



It has a 400 capacity with fully air condition and modern audio-visual facilities.

### **4** Seminar hall



150 seat capacity seminar hall with modern audio-visual facilities is available in this college.

#### Class room





The College having well-furnished Digital classrooms accompanied with modern teaching aids, tools and fresh air ventilated to facilitate teaching and learning process in a conductive manner – an excellent support for discussions and presentations.

#### Laboratory

Separate Laboratories are fully equipped with the latest equipments recommended by ICAR

#### **4** Agricultural Chemistry and Soil Science





Agri. Chemistry and soil science is well equipped with fully modern instrument for student to perform practice