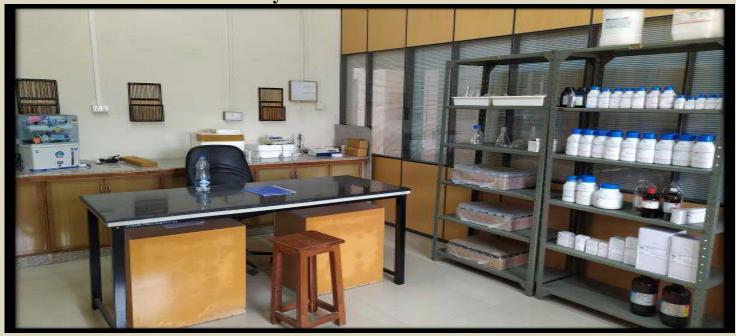

#### **4** Agricultural Chemistry and Soil Science

Agri. Chemistry and soil science is well equipped with fully modern instrument for student to perform practices and also for researcher for research work.