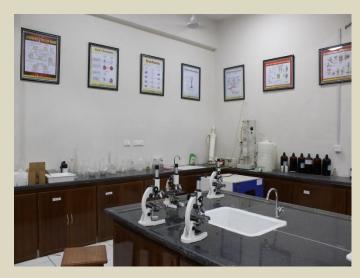

#### **4** Agricultural Chemistry and Soil Science

Agri. Chemistry and soil science is well equipped with fully modern instrument for student to perform practices and also for researcher for research work.