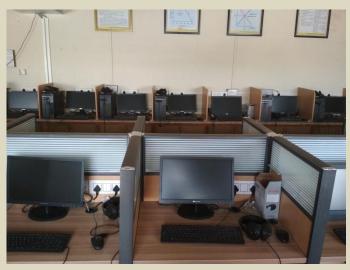

#### 4 Computer Lab

The lab is equipped with 31 computers with 24\*7 Internet Facility which are supportive enough to the students in doing projects and presentations.

Digital Language lab is equipped with 26 computers with 24\*7 Internet Facility which is supportive enough to the students to improve their communication skills. Lab has setup "Orell Talk Software" is interactive software which is effective in nurturing communicative skills of learners. It also aims to prepare students for IELTS and other such examinations. Furthermore, through various activities and tasks learners enhance their critical thinking skills and develop their creativity.