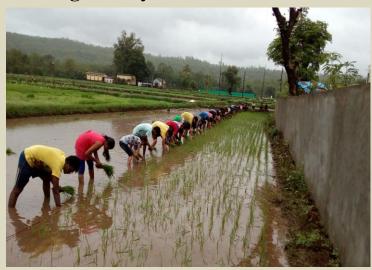

### **4**Agronomy

Students having practical knowledge on the farm. Practical crop production with learning by doing concept for the student. College student work on the farm field. Transplanting the paddy crop on the farm.