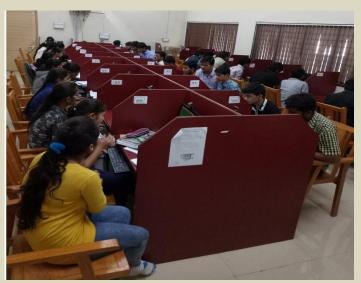

#### 4 Computer Lab

The lab is equipped with 31 computers with 24\*7 Internet Facility which are supportive enough to the students in doing projects and presentations.

Digital Language lab is equipped with 26 computers with 24\*7 Internet Facility which is supportive enough to the students to improve their communication skills. Lab has setup "Orell Talk Software" is interactive software which is effective in nurturing communicative skills of learners. It also aims to prepare students for IELTS and other such examinations. Furthermore, through various activities and tasks learners enhance their critical thinking skills and develop their creativity.