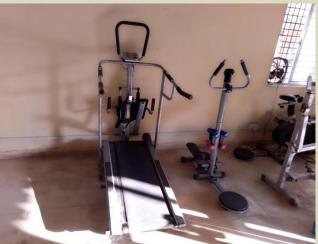

#### <mark>4</mark> Gymnasium

The Gymnasium is well equipped with modern instrument available for students. The machines are installed with latest instrument like Automatic Trade mill, 6th station gym, weight lifting instrument, orbit cycle and other modern equipment in college gymnasium.