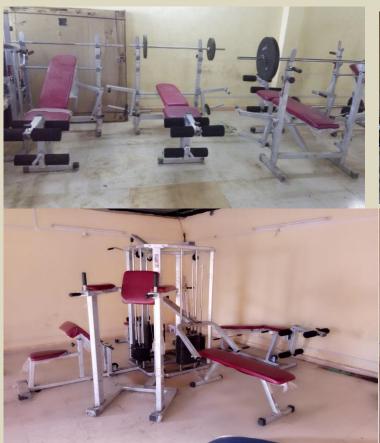

#### <mark>4</mark> Gymnasium

The Gymnasium is well equipped with modern instrument available for students. The machines are installed with latest instrument like Automatic Trade mill, 6th station gym, weight lifting instrument, orbit cycle and other modern equipment in college gymnasium.