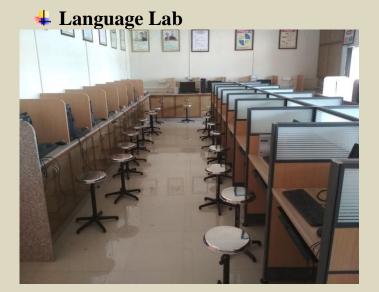

#### 4 Computer Lab

The lab is equipped with 31 computers with 24\*7 Internet Facility which are supportive enough to the students in doing projects and presentations.

Digital Language lab is equipped with 26 computers with 24\*7 Internet Facility which is supportive enough to the students to improve their communication skills. Lab has setup "Orell Talk Software" is interactive software which is effective in nurturing communicative skills of learners. It also aims to prepare students for IELTS and other such examinations. Furthermore, through various activities and tasks learners enhance their critical thinking skills and develop their creativity.