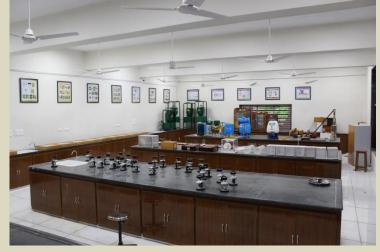

**♣** Soil and Water Engineering

The lab is equipped with well designed models of disc plough, M B plough, two stroke & four stroke engines, centrifugal, submersible & vertical turbine pumps, live models of sprinkler & drip irrigation system, wind mill. All instruments of surveying & levelling work are available in lab.