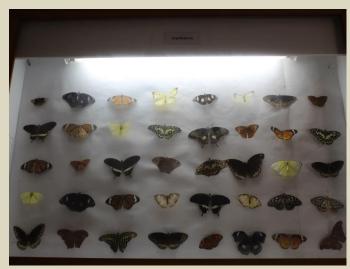

#### **∔**Agricultural Entomology

Agricultural Entomology laboratory is well equipped with instruments and appliances needed for insect collection, rearing, display besides variety of plant protection appliances. This laboratory has variety of microscopes ranging from student to projection.