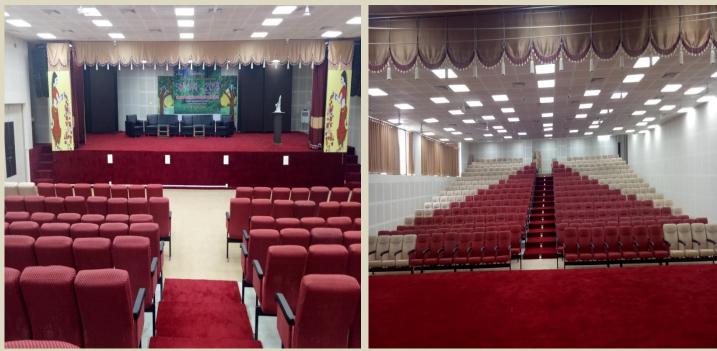

### **4** Auditorium

It has a 400 capacity with fully air condition and modern audio-visual facilities.