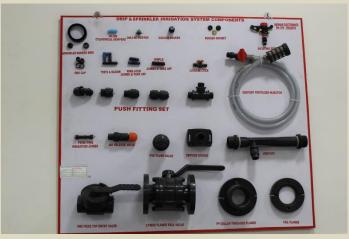

**♣** Soil and Water Engineering

The lab is equipped with well designed models of disc plough, M B plough, two stroke & four stroke engines, centrifugal, submersible & vertical turbine pumps, live models of sprinkler & drip irrigation system, wind mill. All instruments of surveying & levelling work are available in lab.