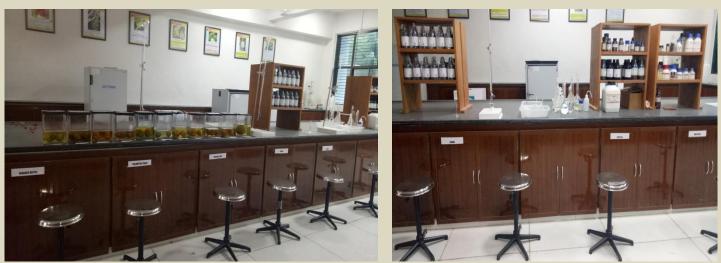

#### **4** Agricultural Chemistry and Soil Science

Agri. Chemistry and soil science is well equipped with fully modern instrument for student to perform practices and also for researcher for research work.

#### **4**Horticulture

Horticulture Laboratory is well equipped with modern digital instruments for measurement of quality parameters of Horticultural Produces