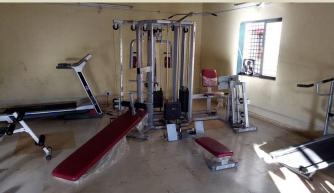

#### <mark>4</mark> Gymnasium

The Gymnasium is well equipped with modern instrument available for students. The machines are installed with latest instrument like Automatic Trade mill, 6th station gym, weight lifting instrument, orbit cycle and other modern equipment in college gymnasium.