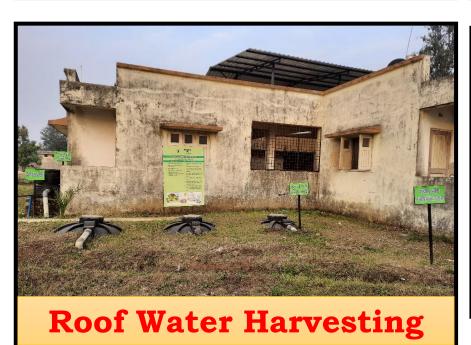

## **Demonstration Units At KVK - 24**













29 Verities





**Water Harvesting Pond** 



Bio gas Unit



Fodder Crops

Fodder Crops **Demonstration Unit** 



Kitchen Garden



**Mix Fruits Orchard** 



**Mushroom Demonstration Unit** 



**Net House** 



**Poly House** 



## **Natural farming**



**Custom Hiring Centre** 



Organic farming technology information park



Small Scale Farm Mechanization Unit



Solar Pump
Demonstration Unit



Vermicompost Demonstration Unit



The Millian ray is below to be desired to a control of the Millian ray is below to be desired to a control of the Millian ray is below to be desired to a control of the Millian ray is below to be desired to a control of the Millian ray is below to be desired to a control of the Millian ray is below to be desired to a control of the Millian ray is below to be desired