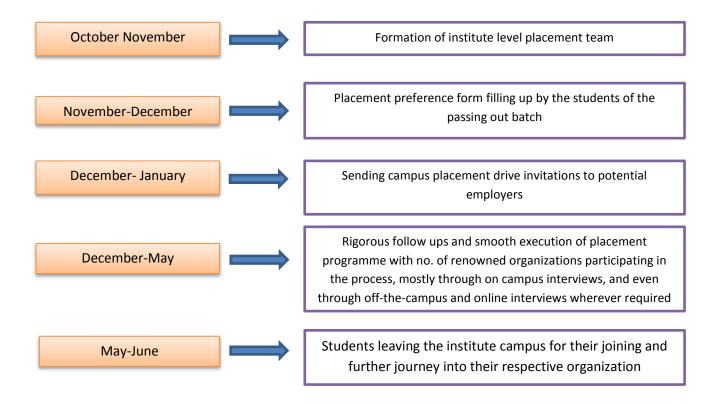

## **Recruitment Process and Placement Schedule**

To streamline the campus placement process and make it worthwhile for all the concerned, the TPO of our institute has craved a structured approach and a sequential process as follows:

Recruitment Drive/Final placement process at our institute usually starts from December onward and continues up to May every year. But, considering the importance of the matter, we work 24\*7\*365 for placement queries. Past experience indicates the following Placement Schedule: