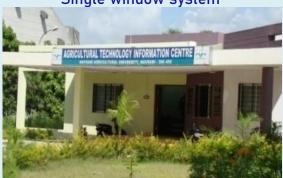

#### 4. Agriculture Technology Information Centre (ATIC)

Training-cum-meeting hall, class room and

Single window system

- Well furnished building including reception counters, entrance foyer with canopy.
- Training-cum-meeting hall(capacity: 40 seat), class room (capacity: 40 seat), store rooms, staff rooms, planting materials and nursing shed,
- Kitchen-cum-Pantry with water cooler facilities, Sanitary corner (separate for ladies and gents).
  Total area: 455 sq.m.