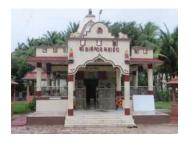

## PLACE OF WORSHIP

There is a temple on campus - Shiva Temple on the road of main gate. All the festivals are celebrating by staffs with students.