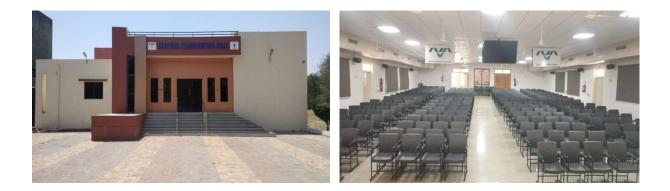

## **CENTRAL EXAMINATION HALL**

Navsari Agricultural University has a facility of central examination hall with a capacity of 300 persons. This hall is centrally air-conditioned and has a modern public address system that can be used for audio-video presentations. The central examination hall is routinely used for conducting examinations at central level, further it is also utilized for different events of our university. Its facility is extended to other government institutes, semi-government institutes, private parties, co-operative, NGOs, etc.