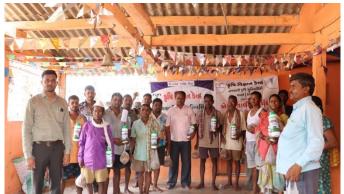

## FLD

Finger millet GNN 9 (Gira) (Bhurapani)

Pigeon pea GT 105 (Baj)

Introduction of promising cultivar in mango "kesar" (Sonniya, Barkhandhya)

Paddy GNR 7 (Sonuniya)