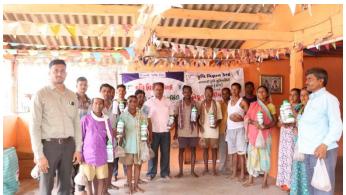

## FLD

Finger millet GNN 9 (Gira) (Bhurapani)

Pigeon pea GT 105 (Baj)

Introduction of promising cultivar in mango "kesar" (Sonniya, Barkhandhya)

Paddy GNR 7 (Sonuniya)