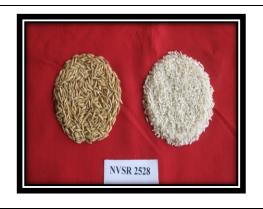

GR-18 (Devli Kolam)

| Variety                          | GNR-9 (Lal Kada Gold)                                                           |
|----------------------------------|---------------------------------------------------------------------------------|
| Year of release                  | 2021                                                                            |
| Parentage                        | IR 28 x Lalkada                                                                 |
| Ecosystem                        | Transplanted                                                                    |
| Sowing Time                      | 1 <sup>st</sup> fortnight of June, TP- 1 <sup>st</sup> July to 15 <sup>th</sup> |
|                                  | July                                                                            |
| Sowing Distance                  | 20 × 15 cm                                                                      |
| Seed Rate (kg/ha)                | 25                                                                              |
| Characteristics                  |                                                                                 |
| (a) Plant height (cm)            | 105-115                                                                         |
| (b) Plant type                   | Semi-erect                                                                      |
| (c) Foliage                      | Green                                                                           |
| (d) Lodging                      | Non lodging                                                                     |
| (e) Panicle                      | Long, Well exerted & compact,                                                   |
|                                  | Length : 21-24 cm                                                               |
| (f) Awns                         | Absent                                                                          |
| (g) Extra glumes                 | Absent                                                                          |
| (h) Maturity days (seed to seed) | 110-115                                                                         |
| (i) Grain type                   | Long Slender                                                                    |
| (j) 1000 grain weight (g )       | 23.79                                                                           |
| (k) Grain length x Breadth (mm)  | 8.58 x 2.77                                                                     |
| (l) Grain classification         | Long slender                                                                    |
| (m) Kernel type                  | Long slender                                                                    |
| (n) Kernel Length (mm)           | 6.67                                                                            |
| Breadth (mm)                     | 2.21                                                                            |
| L / B ratio                      | 3.02                                                                            |
| (o) Cooking quality              | Good                                                                            |
| (p) Aroma                        | Absent                                                                          |
| (q) Grain yield (kg/ha)          | 4000-4500                                                                       |
|                                  |                                                                                 |