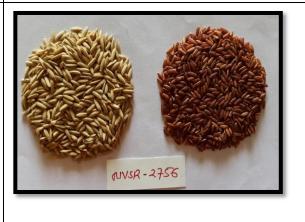

GR-18 (Devli Kolam)

| Variety                          | GNR-9 (Lal Kada Gold)                                                           |
|----------------------------------|---------------------------------------------------------------------------------|
| Year of release                  | 2021                                                                            |
| Parentage                        | IR 28 x Lalkada                                                                 |
| Ecosystem                        | Transplanted                                                                    |
| Sowing Time                      | 1 <sup>st</sup> fortnight of June, TP- 1 <sup>st</sup> July to 15 <sup>th</sup> |
|                                  | July                                                                            |
| Sowing Distance                  | 20 × 15 cm                                                                      |
| Seed Rate (kg/ha)                | 25                                                                              |
| Characteristics                  |                                                                                 |
| (a) Plant height (cm)            | 105-115                                                                         |
| (b) Plant type                   | Semi-erect                                                                      |
| (c) Foliage                      | Green                                                                           |
| (d) Lodging                      | Non lodging                                                                     |
| (e) Panicle                      | Long, Well exerted & compact,                                                   |
|                                  | Length : 21-24 cm                                                               |
| (f) Awns                         | Absent                                                                          |
| (g) Extra glumes                 | Absent                                                                          |
| (h) Maturity days (seed to seed) | 110-115                                                                         |
| (i) Grain type                   | Long Slender                                                                    |
| (j) 1000 grain weight (g )       | 23.79                                                                           |
| (k) Grain length x Breadth (mm)  | 8.58 x 2.77                                                                     |
| (l) Grain classification         | Long slender                                                                    |
| (m) Kernel type                  | Long slender                                                                    |
| (n) Kernel Length (mm)           | 6.67                                                                            |
| Breadth (mm)                     | 2.21                                                                            |
| L / B ratio                      | 3.02                                                                            |
| (o) Cooking quality              | Good                                                                            |
| (p) Aroma                        | Absent                                                                          |
| (q) Grain yield (kg/ha)          | 4000-4500                                                                       |
|                                  |                                                                                 |