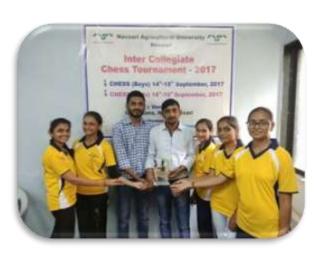

## **Sports activity**

Students take part in various sports activity like Kho-Kho, Kabaddi, Cricket, Chess, Table Tennis, Volleyball, etc.