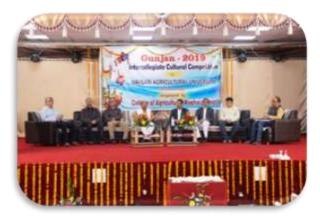

#### PHOTO GALARY

## **Cultural Activity**

Students themselves take part in activity like Drama, Mimicry, Folk dance, Musical evening, Antakshari, Rangoli competition, Drawing competition and celebrate various days.