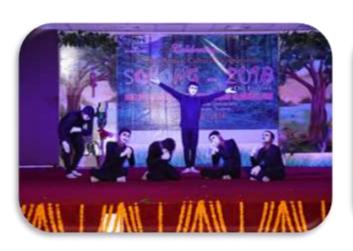

#### PHOTO GALARY

## **Cultural Activity**

Students themselves take part in activity like Drama, Mimicry, Folk dance, Musical evening, Antakshari, Rangoli competition, Drawing competition and celebrate various days.