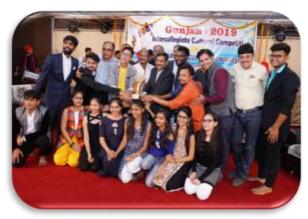

#### PHOTO GALARY

## **Cultural Activity**

Students themselves take part in activity like Drama, Mimicry, Folk dance, Musical evening, Antakshari, Rangoli competition, Drawing competition and celebrate various days.