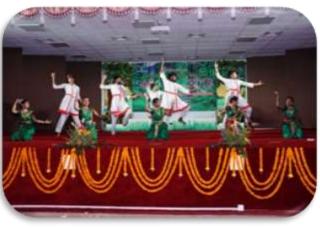

#### PHOTO GALARY

## **Cultural Activity**

Students themselves take part in activity like Drama, Mimicry, Folk dance, Musical evening, Antakshari, Rangoli competition, Drawing competition and celebrate various days.