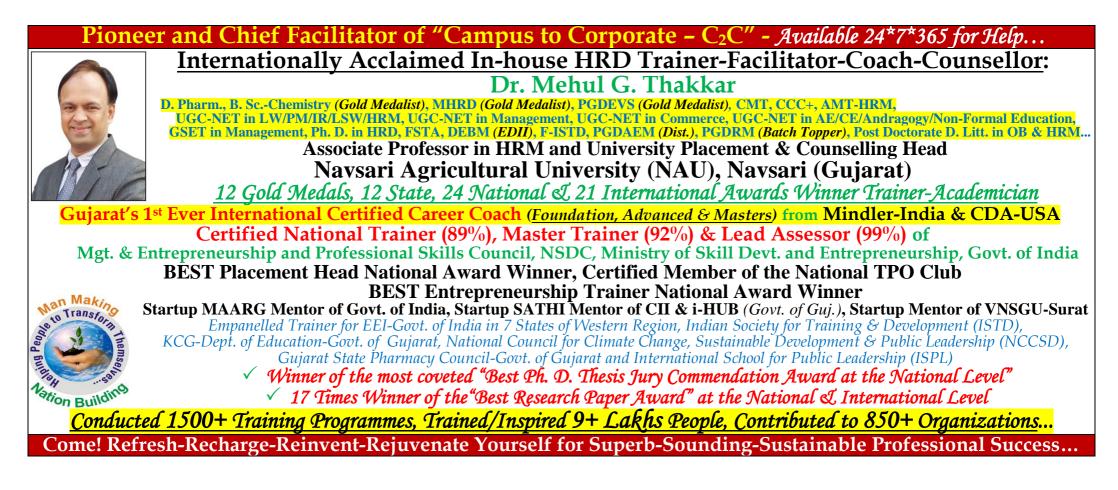

| Associate Professor in HRM & TPO @ AABMI<br>University Placement & Counselling Head @ NAU<br>Highest Ever Pay Chairman of University Placement & Counselling Cell @ N | <i>University Placement &amp; Counselling Head @ NAU</i><br><u>E-mail</u> : mehulgthakkar@nau.in, getmgt@gmail.com | of 10,25,004/- to | <i>Chairman of University Placement &amp; Counselling Cell @ NAU</i><br><u>E-mail</u> : dswnavsari@nau.in, dswnavsari@gmail.com |
|-----------------------------------------------------------------------------------------------------------------------------------------------------------------------|--------------------------------------------------------------------------------------------------------------------|-------------------|---------------------------------------------------------------------------------------------------------------------------------|
|-----------------------------------------------------------------------------------------------------------------------------------------------------------------------|--------------------------------------------------------------------------------------------------------------------|-------------------|---------------------------------------------------------------------------------------------------------------------------------|