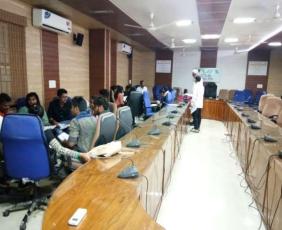

## Campus to Corporate – C2C programme

Full Day Career Management Training Programme by Dr. Mehul G Thakkar, Associate Professor (HRM) & University Placement & Counselling Head, NAU, Navsari

Glimpse of Campus to Corporate programme held recently

Glimpse of Day-long Technical Sessions of Campus to Corporate

- C2C Training Programme -2023