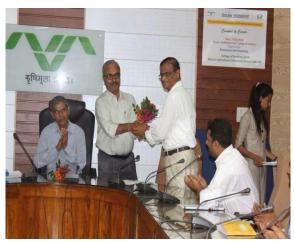

#### One day Workshop on Career Enrichment

Inaugural address by Dr. P.K. Shrivastava, Principal, CoF Presidential address by Dr. Savali, DSW, NAU

#### **Guest Lectures by Eminent Personalities**

"Preparation for competative exams" by Shri Punit Nayyar"

"Career in Banking Sector" by Shri Ajit Singh

Participants of the Wrkshop

Special lecture cum short training on "Creative & Unique Competitive Exam Preparation Model"