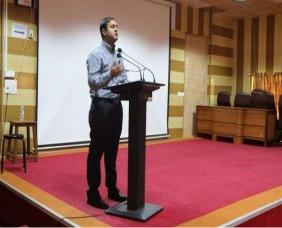

## Glimpses of Student's Welfare Activities organized

Motivational Lecture on Writing effective resume and Cover letter for Jobs by Dr. Mehul Thakkar

Group Discussion by PG students on "The System of Contemporary Agricultural Education in India"