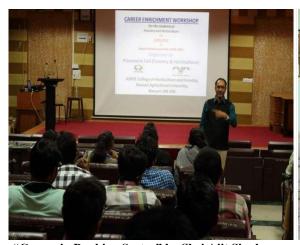

#### One day Workshop on Career Enrichment

Inaugural address by Dr. P.K. Shrivastava, Principal, CoF Presidential address by Dr. Savali, DSW, NAU