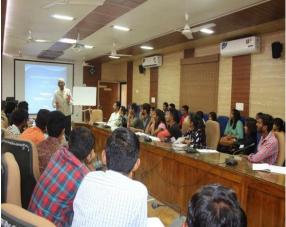

Full Day Career Management Training Programm "Campus to Corporate"

Special lecture on "Career opportunities in Remote Sensing and GIS" by Mr. Jaydip Kathota

Special Lecture by Dr. Ashok Kumar, FRI, Dehradun Special Lecture by Dr. Parthiban, FCRI, TNAU, TN

## Full day Workshop on Campus to Career

Personality Development and Professional Grooming training by Mr. Arvind P Khode, Chairman of Academy for Learning Solutions, Vadodara