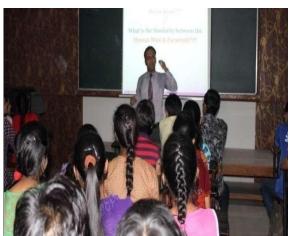

## Glimpses of Student's Welfare Activities organized

Motivational Lecture on Writing effective resume and Cover letter for Jobs by Dr. Mehul Thakkar

Group Discussion by PG students on "The System of Contemporary Agricultural Education in India"