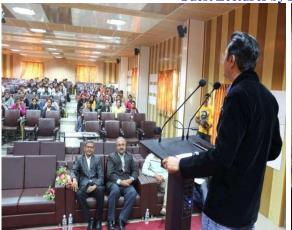

#### One day Workshop on Career Enrichment

Inaugural address by Dr. P.K. Shrivastava, Principal, CoF Presidential address by Dr. Savali, DSW, NAU