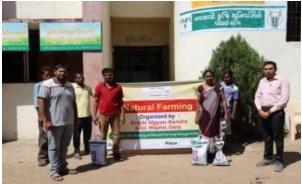

#### Exhibition

**Celebration of Important Day** 

Pre kharif Workshop

On campus training

Pre sowing seed treatment to pulses

Scientific cultivation of Pigeon pea

Seedling preparation in plug tray

Importance of indigenous cattle in natural farming