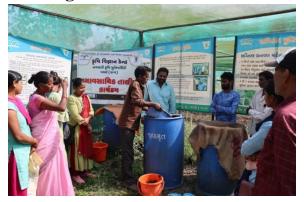

Preparation of Jivamrut and Agniast

Adarsh pashupalan

**BRS** student

Workshop on Local ground water related issue & participatory ground water management

Lecture delivered

Training