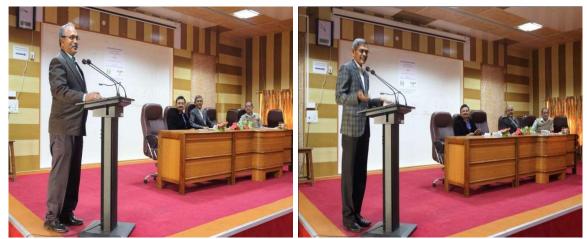

#### **One day Workshop on Career Enrichment**

Inaugural address by Dr. P.K. Shrivastava, Principal, CoF Presidential address by Dr. Savali, DSW, NAU

"Career in Private Sector" Shri Nirmal Yadav

**Guest Lectures by Eminent Personalities** 

"Preparation for competative exams" by Shri Punit Nayyar"

"Career in Banking Sector" by Shri Ajit Singh

Participants of the Workshop

Special lecture cum short training on "Creative & Unique Competitive Exam Preparation Model"