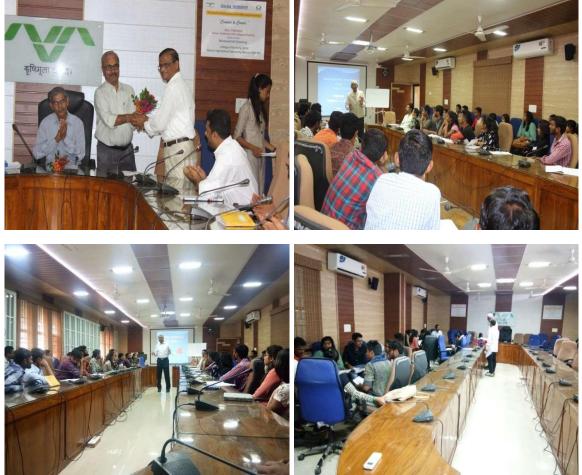

Full Day Career Management Training Program "Campus to Corporate"

Special lecture on "Career opportunities in Remote Sensing and GIS" by Mr. Jaydip Kathota

Special Lecture by Dr. Ashok Kumar, FRI, Dehradun Special Lecture by Dr. Parthiban, FCRI, TNAU, TN