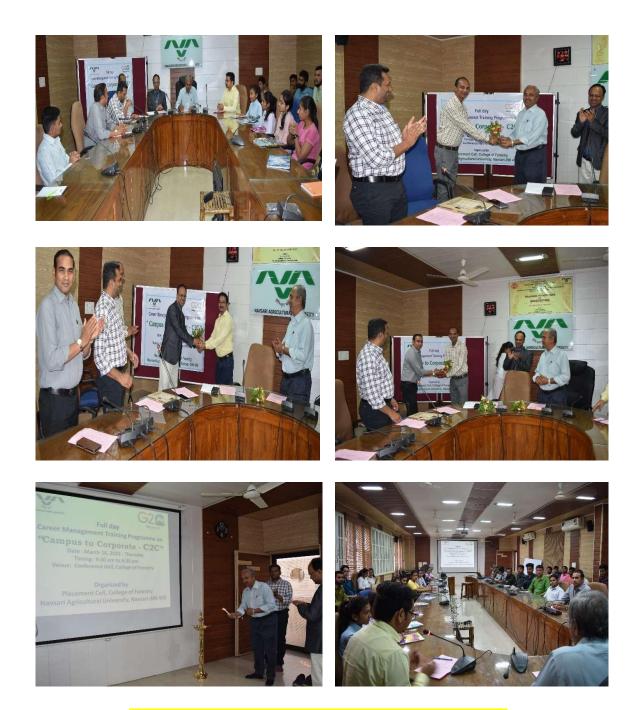

# Campus to Corporate – C2C programme

Full Day Career Management Training Programme by Dr. Mehul G Thakkar, Associate Professor (HRM) & University Placement & Counselling Head, NAU, Navsari

Glimpse of Campus to Corporate programme held recently

Glimpse of Day-long Technical Sessions of Campus to Corporate – C2C Training Programme -2023