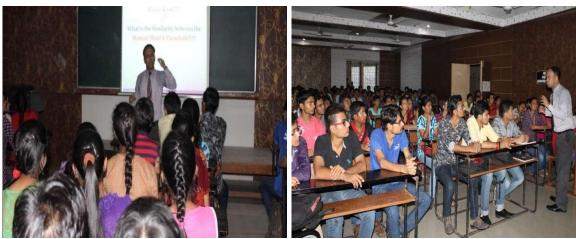

# Glimpses of Student's Welfare Activities organized

Motivational Lecture on Writing effective resume and Cover letter for Jobs by Dr. Mehul Thakkar

Group Discussion by PG students on "The System of Contemporary Agricultural Education in India"