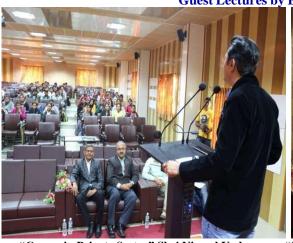

#### **One day Workshop on Career Enrichment**

Inaugural address by Dr. P.K. Shrivastava, Principal, CoF Presidential address by Dr. Savali, DSW, NAU

"Career in Private Sector" Shri Nirmal Yadav

**Guest Lectures by Eminent Personalities** 

"Preparation for competative exams" by Shri Punit Nayyar"

"Career in Banking Sector" by Shri Ajit Singh

Participants of the Workshop

Special lecture cum short training on "Creative & Unique Competitive Exam Preparation Model"