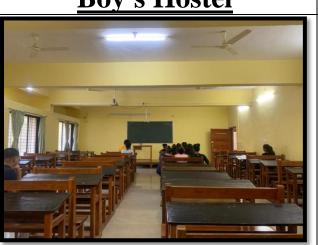

## **College Infrastructure Facilities**



## Vegetable/Fruit Science





## **Post Harvest Technology**



## **Entomology (Plant protection)**



## **Agril. chemistry and Soil Science**





# Floriculture & Landscape Architecture



**Agricultural Engineering** 



## **Boy's Hostel**





## **Class rooms**





# Library cum Computer room

**Infrastructure facilities** 

### Laboratories (important equipments)

### a) Laboratories of Fruit & Vegetable Science

- (i) BOD Incubator
- (ii) Seed germinator

### b) Laboratory of Soil Science

- (i) Distillation Apparatus
- (ii) Spectrophotometer
- (iii) Flame photometer
- (iv) Digital pH meter

### d) Laboratory of Post Harvest Technology

- (i) Tray Dryer
- (ii) Deep Freezer

### e) Laboratory of Entomology

- (i) Laboratory Autoclave
- (ii) Hot Air Oven

### f) Laboratory of Agriculture Engineering

Note : Equipments above one lakh rupees are only mentioned here.

### ii. Seminar/ Examination Hall

We do not have Seminar/ Examination Hall but we have one Conference room.

### iii. Classroom- AV/Smart

Total three classroo