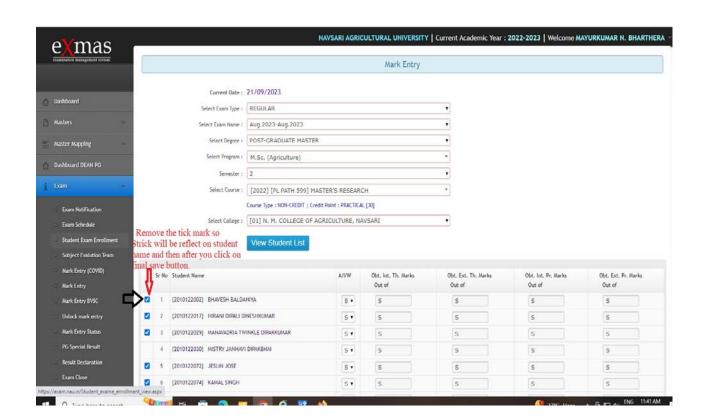

# **Exam** $\rightarrow$ **Mark Entry** $\rightarrow$

#### **Tab Selection:**

Select Exam Type : **Regular** 

Select Exam Name : Aug-2023-Aug-2023

Select Degree : Post Graduate Master / Doctorate

Select Program : As Required Discipline

Semester : 2

Select Course : Master Research 599 / 699

Select College : As Required

## **View Student List**

 Remove the white tick mark in blue background appearing in front of student name, strike out will be reflect on student name after that click on Final Save, The Research course forwarded to next Semester.