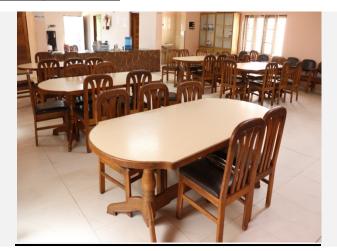

## 3. Boarding facilities

Boarding facilities are also available in farmers hostel. 60 person can take their food at a time in dining hall.