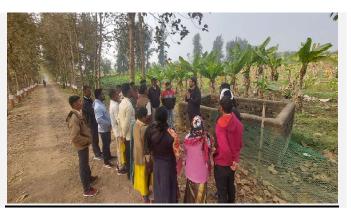

## 1. Exposure visit

To organize visits to different research stations and departments of the university for farmers and farm women from different district at Navsari Agricultural University.