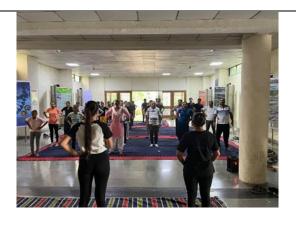

### **Celebrated the International Yoga Day**

Krishi Vigyan Kendra, Surat; ASPEE Biotechnology Institute, Surat and MSRS, NAU, Surat jointly celebrated the International Yoga Day at ASPEE Biotechnology Institute, NAU, Surat on 21st June, 2024. Total 61 students and staff remain present in the programme.