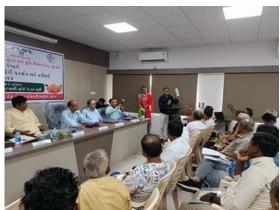

## PM-Kisan Sanman Nidhhi Programme

Prime Minister's flagship Programme-PM Kisan-Live streaming of release of 17<sup>th</sup> Installment of PM Kisan was organized at KVK, Surat on 18th June, 2024 under chairmanship of Hon'ble Member Parliament (Surat)- Shri. Mukeshbhai Dalal. Shri. Jayeshbhai Patel, President of Olpad-Choryasi Kharid Vechan Sangh & Director of SUMUL were the guest of honour. Shri Jayeshbhai Patel in his speech pointed out some important contributions of this century old Athwa-farm. Hon'ble Shri. Mukeshbhai Dalal informed house about Central/State government's focuses on farmers, village development and mahila sashaktikaran. He also urged KVK scientists to work on value addition in agriculture products. Farmers were given with inputs free of cost for demonstration purpose.(No.of Participants: 154)