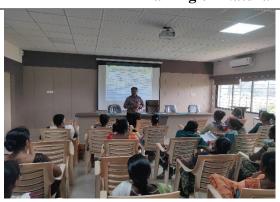

## Training on value addition in spices and condiments

Krishi Vigyan Kendra, NAU, Surat organized on campus training on value addition in spices and condiments on May 31, 2024 at Adajan, Surat. Prof. Gita Bhimani, Scientist, KVK, Surat guided to women on medicinal importance of spices & condiments in our diet. Total 25 women remained present in the programme.

### Training on preparation and preservation of different types pickles

Krishi Vigyan Kendra, NAU, Surat organized training on preparation and preservation of different types pickles on 25<sup>th</sup> June, 2024 at Jod-Beed, Mahuva block of Surat district. Prof. Gita Bhimani gave detailed information on more than fifteen types pickles of fruits and vegetables. Total 30 rural women remained present in the programme.