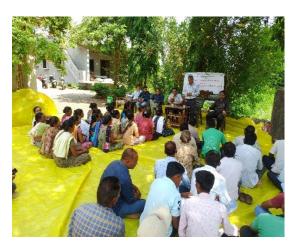

## PM-Kisan Sanman Nidhhi Programme

Prime Minister's flagship Programme-PM Kisan-Live streaming of release of 17<sup>th</sup> Installment of PM Kisan was organized at KVK, Surat on 18th June, 2024 under chairmanship of Hon'ble Member Parliament (Surat)- Shri. Mukeshbhai Dalal. Shri. Jayeshbhai Patel, President of Olpad-Choryasi Kharid Vechan Sangh & Director of SUMUL were the guest of honour. Shri Jayeshbhai Patel in his speech pointed out some important contributions of this century old Athwa-farm. Hon'ble Shri. Mukeshbhai Dalal informed house about Central/State government's focuses on farmers, village development and mahila sashaktikaran. He also urged KVK scientists to work on value addition in agriculture products. Farmers were given with inputs free of cost for demonstration purpose.(No.of Participants: 154)