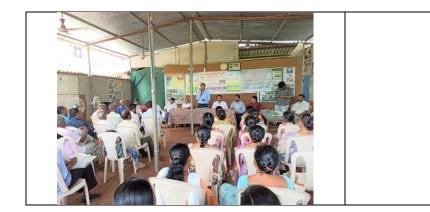

## PM-Kisan Sanman Nidhhi Programme

Prime Minister's flagship Programme-PM Kisan-Live streaming of release of 17<sup>th</sup> Installment of PM Kisan was organized at KVK, Surat on 18th June, 2024 under chairmanship of Hon'ble Member Parliament (Surat)- Shri. Mukeshbhai Dalal. Shri. Jayeshbhai Patel, President of Olpad-Choryasi Kharid Vechan Sangh & Director of SUMUL were the guest of honour. Shri Jayeshbhai Patel in his speech pointed out some important contributions of this century old Athwa-farm. Hon'ble Shri. Mukeshbhai Dalal informed house about Central/State government's focuses on farmers, village development and mahila sashaktikaran. He also urged KVK scientists to work on value addition in agriculture products. Farmers were given with inputs free of cost for demonstration purpose.(No.of Participants: 154)