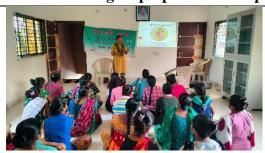

### **Celebration of World Bee Day**

Krishi Vigyan Kendra, Surat celebrated world bee day at village Jharni of Mangrol taluka, Surat district on May 20, 2024. Dr. J. H. Rathod, Senior Scientist & Head delivered introductory speech. Dr. Rakesh K. Patel, Scientist guided to farmers and farm women about significance of bees and other pollinators in agriculture. Total 67 tribal farmers and farm women were actively participated in the programme.