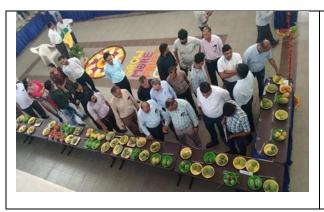

**Mango Festival** 

Krishi Vigyan Kendra. Surat Department of Horticulture, Surat jointly organized "Mango Festival" at Krishi Vigyan Kendra, Surat on 11th June, 2024. programme was inaugurated Honourable Vice-Chancellor of Navsari Agricultural University, Dr. Z. P. Patel. He emphasized to study the physiology, Pest disease management and nutrient management of Mango before mango planting. He advised farmers to visit Navsari Agricultural University for knowledge of agricultural technology. Mr. Jayeshbhai Patel, President, Olpad Choryashi Taluka Sangh, Olpad, Mr. H. M. Chawda, JDH, Surat, Dr. M. C. Patel, MCRS, Surat, Dr. Sanjay Jha, Principal, **ASPEE** Biotechnology Institute, Surat, Mr. D. K. Padaliya, DDH, Surat, Dr. B. M. Tandel, I/C RS, RHRS, Navsari, Mr. N. G. Gamit, PD, ATMA, Surat and Mr. S. B. Gamit, DAO, Surat were graced the programme. Dr. B. M. Tandel, Navsari delivered the lecture on scientific cultivation of mango in detail. Mr. D. K. Padaliya, DDH, Surat delivered the talk on HDP in mango and rejuvenation in old mango orchard. Dr. R. K. Patel, Scientist, KVK, Surat delivered talk on integrated pest and disease management in mango with photographs. Total 175 farmers actively participated in the programme. Thirty-six mango varieties were exhibited in the exhibition. Five progressive farmers practicing natural farming in mango were felicitated.

#### **Exhibition of Different mango varieties**

Krishi Vigyan Kendra, Surat and Department of Horticulture, Surat organized Exhibition of different mango variety at Krishi Vigyan Kendra, Surat on 11<sup>th</sup> June, 2024. The programme was inaugurated by Dr. Z. P. Patel, Honourable Vice-Chancellor of Navsari Agricultural University. Mr. Jayeshbhai Patel, President, Choryashi Taluka Sangh, Olpad, Mr. H. M. Chawda, JDH, Surat, Dr. M. C. Patel, MCRS, Surat, Dr. Sanjay Jha, Principal, ASPEE Biotechnology Institute, Surat, Mr. D. K. Padaliya, DDH, Surat, Dr. B. M. Tandel, I/C RS, RHRS, Navsari, Mr. N. G. Gamit, PD, ATMA, Surat and Mr. S. B. Gamit, DAO, Surat were graced the programme. Total 147 samples are collected

from farmers of Surat district and in that 36 types different variety (Exotic also) of mango also puts, like, Tomy Atkins, Jardalu, Pairy, Mallika, Amrapalli, Totapuri, Kesar, Rajapuri, Langdo, Dashari, Sonpari, Desi, Rumani, Kingphone *etc*.