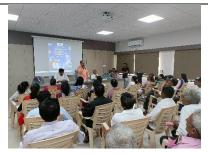

## PM-Kisan Sanman Nidhhi Programme

Prime Minister's flagship Programme-PM Kisan-Live streaming of release of 17<sup>th</sup> Installment of PM Kisan was organized at KVK, Surat on 18th June, 2024 under chairmanship of Hon'ble Member Parliament (Surat)- Shri. Mukeshbhai Dalal. Shri. Jayeshbhai Patel, President of Olpad-Choryasi Kharid Vechan Sangh & Director of SUMUL were the guest of honour. Shri Jayeshbhai Patel in his speech pointed out some important contributions of this century old Athwa-farm. Hon'ble Shri. Mukeshbhai Dalal informed house about Central/State government's focuses on farmers, village development and mahila sashaktikaran. He also urged KVK scientists to work on value addition in agriculture products. Farmers were given with inputs free of cost for demonstration purpose.(No.of Participants: 154)