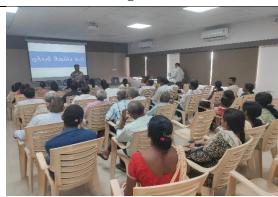

## FLD on Household food security and kitchen gardening

In the PM-Kisan Scheme programme, Prof. Gita Bhimani, delivered the lecture on "Household food security and kitchen gardening" on 18<sup>th</sup> June, 2024 at KVK, Surat. Total 65 Kitchen garden seeds kit and NOVEL-OLN banana sap distributed to participants for demonstration.