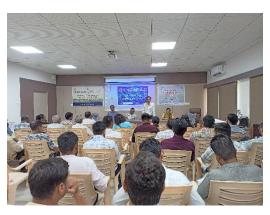

**Mango Festival** 

Krishi Vigyan Kendra. Surat Department of Horticulture, Surat jointly organized "Mango Festival" at Krishi Vigyan Kendra, Surat on 11th June, 2024. programme was inaugurated Honourable Vice-Chancellor of Navsari Agricultural University, Dr. Z. P. Patel. He emphasized to study the physiology, Pest disease management and nutrient management of Mango before mango planting. He advised farmers to visit Navsari Agricultural University for knowledge of agricultural technology. Mr. Jayeshbhai Patel, President, Olpad Choryashi Taluka Sangh, Olpad, Mr. H. M. Chawda, JDH, Surat, Dr. M. C. Patel, MCRS, Surat, Dr. Sanjay Jha, Principal, **ASPEE** Biotechnology Institute, Surat, Mr. D. K. Padaliya, DDH, Surat, Dr. B. M. Tandel, I/C RS, RHRS, Navsari, Mr. N. G. Gamit, PD, ATMA, Surat and Mr. S. B. Gamit, DAO, Surat were graced the programme. Dr. B. M. Tandel, Navsari delivered the lecture on scientific cultivation of mango in detail. Mr. D. K. Padaliya, DDH, Surat delivered the talk on HDP in mango and rejuvenation in old mango orchard. Dr. R. K. Patel, Scientist, KVK, Surat delivered talk on integrated pest and disease management in mango with photographs. Total 175 farmers actively participated in the programme. Thirty-six mango varieties were exhibited in the exhibition. Five progressive farmers practicing natural farming in mango were felicitated.

#### **Exhibition of Different mango varieties**

Krishi Vigyan Kendra, Surat and Department of Horticulture, Surat organized Exhibition of different mango variety at Krishi Vigyan Kendra, Surat on 11<sup>th</sup> June, 2024. The programme was inaugurated by Dr. Z. P. Patel, Honourable Vice-Chancellor of Navsari Agricultural University. Mr. Jayeshbhai Patel, President, Choryashi Taluka Sangh, Olpad, Mr. H. M. Chawda, JDH, Surat, Dr. M. C. Patel, MCRS, Surat, Dr. Sanjay Jha, Principal, ASPEE Biotechnology Institute, Surat, Mr. D. K. Padaliya, DDH, Surat, Dr. B. M. Tandel, I/C RS, RHRS, Navsari, Mr. N. G. Gamit, PD, ATMA, Surat and Mr. S. B. Gamit, DAO, Surat were graced the programme. Total 147 samples are collected