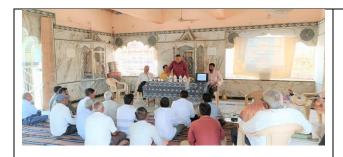

## PM-Kisan Sanman Nidhhi Programme

Prime Minister's flagship Programme-PM Kisan-Live streaming of release of 17<sup>th</sup> Installment of PM Kisan was organized at KVK, Surat on 18th June, 2024 under chairmanship of Hon'ble Member Parliament (Surat)- Shri. Mukeshbhai Dalal. Shri. Jayeshbhai Patel, President of Olpad-Choryasi Kharid Vechan Sangh & Director of SUMUL were the guest of honour. Shri Jayeshbhai Patel in his speech pointed out some important contributions of this century old Athwa-farm. Hon'ble Shri. Mukeshbhai Dalal informed house about Central/State government's focuses on farmers, village development and mahila sashaktikaran. He also urged KVK scientists to work on value addition in agriculture products. Farmers were given with inputs free of cost for demonstration purpose.(No.of Participants: 154)