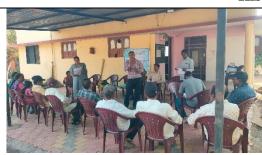

## Kisan Goshti

Krishi Vigyan Kendra, Surat organized Kisan Goshthi at village Vadiya of Mahuva taluka, Surat district on April 20, 2024. The team of KVK scientists guided to farmers and farm women. Total 39 farmers and farm women were actively participated in the programme.

## Kisan Goshti

Krishi Vigyan Kendra, NAU, Surat organized Kisan Goshti at Parvat of Mandvi taluka, Surat on April 22, 2024. Prof. Gita Bhimani and Prof. S. J. Trivedi guided to farmers and farm women. Total 42 farmers remained present in the programme.