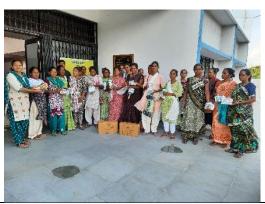

## FLD on Household food security and kitchen gardening

In the PM-Kisan Scheme programme, Prof. Gita Bhimani, delivered the lecture on "Household food security and kitchen gardening" on 18<sup>th</sup> June, 2024 at KVK, Surat. Total 65 Kitchen garden seeds kit and NOVEL-OLN banana sap distributed to participants for demonstration.