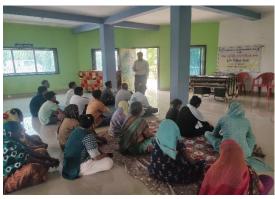

## **In-service training on natural farming**

The In-service training on natural farming sponsored by ATMA, Surat was organized at Krishi Vigyan Kendra, Surat during June 05-06, 2024. A team of KVK scientists provided technical guidance to technical master trainer and farmer master trainer. Total 63 participants including technical master trainer, farmer master trainer and extension officers were actively participated in the training programme.