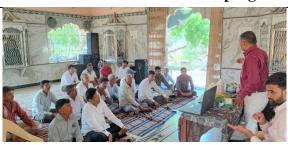

Training on Scientific Cultivation of soybean and drill Paddy & Awareness on Natural Farming

Training on "Scientific Cultivation of soybean and drill Paddy & Awareness programme on Natural Farming" was organized at Village: Zarni (Block: Mangrol) on May 20, 2024. (No.of Participants:71)

Training on Scientific Cultivation of soybean and transplanted paddy & Awareness on Natural Farming.

Training on "Scientific Cultivation of soybean and transplanted Paddy & Awareness programme on Natural Farming" was organized at Village: Uteva (Block: Mandvi) on May 27,2024. (No. of Participants: 54)

Training on Scientific Cultivation of soybean and transplanted Paddy & Awareness on Natural Farming

Training on "Scientific Cultivation of soybean and transplanted Paddy & Awareness programme on Natural Farming" was organized at Village: Umarkhadi (Block: Umarpada) on May 29, 2024. (No.of Participants: 51)

Training on Scientific Cultivation of cotton & soybean & Awareness on Natural Farming

Training on "Scientific Cultivation of cotton and soybean & Awareness programme on Natural Farming" was organized at Village: Kadvali (Block: Umarpada) on May 29, 2024. (No. of Participants:19)