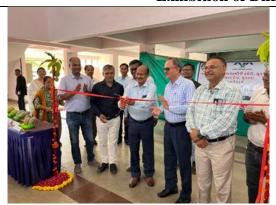

**Mango Festival** 

Krishi Vigyan Kendra. Surat Department of Horticulture, Surat jointly organized "Mango Festival" at Krishi Vigyan Kendra, Surat on 11th June, 2024. programme was inaugurated Honourable Vice-Chancellor of Navsari Agricultural University, Dr. Z. P. Patel. He emphasized to study the physiology, Pest disease management and nutrient management of Mango before mango planting. He advised farmers to visit Navsari Agricultural University for knowledge of agricultural technology. Mr. Jayeshbhai Patel, President, Olpad Choryashi Taluka Sangh, Olpad, Mr. H. M. Chawda, JDH, Surat, Dr. M. C. Patel, MCRS, Surat, Dr. Sanjay Jha, Principal, **ASPEE** Biotechnology Institute, Surat, Mr. D. K. Padaliya, DDH, Surat, Dr. B. M. Tandel, I/C RS, RHRS, Navsari, Mr. N. G. Gamit, PD, ATMA, Surat and Mr. S. B. Gamit, DAO, Surat were graced the programme. Dr. B. M. Tandel, Navsari delivered the lecture on scientific cultivation of mango in detail. Mr. D. K. Padaliya, DDH, Surat delivered the talk on HDP in mango and rejuvenation in old mango orchard. Dr. R. K. Patel, Scientist, KVK, Surat delivered talk on integrated pest and disease management in mango with photographs. Total 175 farmers actively participated in the programme. Thirty-six mango varieties were exhibited in the exhibition. Five progressive farmers practicing natural farming in mango were felicitated.

#### **Exhibition of Different mango varieties**

Krishi Vigyan Kendra, Surat and Department of Horticulture, Surat organized Exhibition of different mango variety at Krishi Vigyan Kendra, Surat on 11<sup>th</sup> June, 2024. The programme was inaugurated by Dr. Z. P. Patel, Honourable Vice-Chancellor of Navsari Agricultural University. Mr. Jayeshbhai Patel, President, Choryashi Taluka Sangh, Olpad, Mr. H. M. Chawda, JDH, Surat, Dr. M. C. Patel, MCRS, Surat, Dr. Sanjay Jha, Principal, ASPEE Biotechnology Institute, Surat, Mr. D. K. Padaliya, DDH, Surat, Dr. B. M. Tandel, I/C RS, RHRS, Navsari, Mr. N. G. Gamit, PD, ATMA, Surat and Mr. S. B. Gamit, DAO, Surat were graced the programme. Total 147 samples are collected