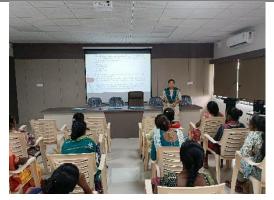

## Training on value addition in spices and condiments

Krishi Vigyan Kendra, NAU, Surat organized on campus training on value addition in spices and condiments on May 31, 2024 at Adajan, Surat. Prof. Gita Bhimani, Scientist, KVK, Surat guided to women on medicinal importance of spices & condiments in our diet. Total 25 women remained present in the programme.

### Training on preparation and preservation of different types pickles

Krishi Vigyan Kendra, NAU, Surat organized training on preparation and preservation of different types pickles on 25<sup>th</sup> June, 2024 at Jod-Beed, Mahuva block of Surat district. Prof. Gita Bhimani gave detailed information on more than fifteen types pickles of fruits and vegetables. Total 30 rural women remained present in the programme.

## FLD on Household food security and kitchen gardening

In the PM-Kisan Scheme programme, Prof. Gita Bhimani, delivered the lecture on "Household food security and kitchen gardening" on 18<sup>th</sup> June, 2024 at KVK, Surat. Total 65 Kitchen garden seeds kit and NOVEL-OLN banana sap distributed to participants for demonstration.