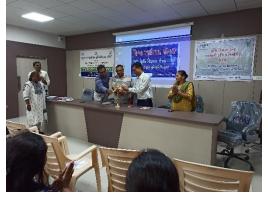

**Mango Festival** 

Krishi Vigyan Kendra. Surat Department of Horticulture, Surat jointly organized "Mango Festival" at Krishi Vigyan Kendra, Surat on 11th June, 2024. programme was inaugurated Honourable Vice-Chancellor of Navsari Agricultural University, Dr. Z. P. Patel. He emphasized to study the physiology, Pest disease management and nutrient management of Mango before mango planting. He advised farmers to visit Navsari Agricultural University for knowledge of agricultural technology. Mr. Jayeshbhai Patel, President, Olpad Choryashi Taluka Sangh, Olpad, Mr. H. M. Chawda, JDH, Surat, Dr. M. C. Patel, MCRS, Surat, Dr. Sanjay Jha, Principal, **ASPEE** Biotechnology Institute, Surat, Mr. D. K. Padaliya, DDH, Surat, Dr. B. M. Tandel, I/C RS, RHRS, Navsari, Mr. N. G. Gamit, PD, ATMA, Surat and Mr. S. B. Gamit, DAO, Surat were graced the programme. Dr. B. M. Tandel, Navsari delivered the lecture on scientific cultivation of mango in detail. Mr. D. K. Padaliya, DDH, Surat delivered the talk on HDP in mango and rejuvenation in old mango orchard. Dr. R. K. Patel, Scientist, KVK, Surat delivered talk on integrated pest and disease management in mango with photographs. Total 175 farmers actively participated in the programme. Thirty-six mango varieties were exhibited in the exhibition. Five progressive farmers practicing natural farming in mango were felicitated.

#### **Exhibition of Different mango varieties**

Krishi Vigyan Kendra, Surat and Department of Horticulture, Surat organized Exhibition of different mango variety at Krishi Vigyan Kendra, Surat on 11<sup>th</sup> June, 2024. The programme was inaugurated by Dr. Z. P. Patel, Honourable Vice-Chancellor of Navsari Agricultural University. Mr. Jayeshbhai Patel, President, Choryashi Taluka Sangh, Olpad, Mr. H. M. Chawda, JDH, Surat, Dr. M. C. Patel, MCRS, Surat, Dr. Sanjay Jha, Principal, ASPEE Biotechnology Institute, Surat, Mr. D. K. Padaliya, DDH, Surat, Dr. B. M. Tandel, I/C RS, RHRS, Navsari, Mr. N. G. Gamit, PD, ATMA, Surat and Mr. S. B. Gamit, DAO, Surat were graced the programme. Total 147 samples are collected