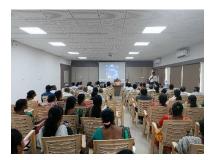

**Mango Festival** 

Krishi Vigyan Kendra. Surat Department of Horticulture, Surat jointly organized "Mango Festival" at Krishi Vigyan Kendra, Surat on 11th June, 2024. programme was inaugurated Honourable Vice-Chancellor of Navsari Agricultural University, Dr. Z. P. Patel. He emphasized to study the physiology, Pest disease management and nutrient management of Mango before mango planting. He advised farmers to visit Navsari Agricultural University for knowledge of agricultural technology. Mr. Jayeshbhai Patel, President, Olpad Choryashi Taluka Sangh, Olpad, Mr. H. M. Chawda, JDH, Surat, Dr. M. C. Patel, MCRS, Surat, Dr. Sanjay Jha, Principal, **ASPEE** Biotechnology Institute, Surat, Mr. D. K. Padaliya, DDH, Surat, Dr. B. M. Tandel, I/C RS, RHRS, Navsari, Mr. N. G. Gamit, PD, ATMA, Surat and Mr. S. B. Gamit, DAO, Surat were graced the programme. Dr. B. M. Tandel, Navsari delivered the lecture on scientific cultivation of mango in detail. Mr. D. K. Padaliya, DDH, Surat delivered the talk on HDP in mango and rejuvenation in old mango orchard. Dr. R. K. Patel, Scientist, KVK, Surat delivered talk on integrated pest and disease management in mango with photographs. Total 175 farmers actively participated in the programme. Thirty-six mango varieties were exhibited in the exhibition. Five progressive farmers practicing natural farming in mango were felicitated.

#### **Exhibition of Different mango varieties**

Krishi Vigyan Kendra, Surat and Department of Horticulture, Surat organized Exhibition of different mango variety at Krishi Vigyan Kendra, Surat on 11<sup>th</sup> June, 2024. The programme was inaugurated by Dr. Z. P. Patel, Honourable Vice-Chancellor of Navsari Agricultural University. Mr. Jayeshbhai Patel, President, Choryashi Taluka Sangh, Olpad, Mr. H. M. Chawda, JDH, Surat, Dr. M. C. Patel, MCRS, Surat, Dr. Sanjay Jha, Principal, ASPEE Biotechnology Institute, Surat, Mr. D. K. Padaliya, DDH, Surat, Dr. B. M. Tandel, I/C RS, RHRS, Navsari, Mr. N. G. Gamit, PD, ATMA, Surat and Mr. S. B. Gamit, DAO, Surat were graced the programme. Total 147 samples are collected