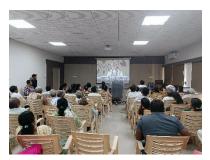

**Mango Festival** 

Krishi Vigyan Kendra. Surat Department of Horticulture, Surat jointly organized "Mango Festival" at Krishi Vigyan Kendra, Surat on 11th June, 2024. programme was inaugurated Honourable Vice-Chancellor of Navsari Agricultural University, Dr. Z. P. Patel. He emphasized to study the physiology, Pest disease management and nutrient management of Mango before mango planting. He advised farmers to visit Navsari Agricultural University for knowledge of agricultural technology. Mr. Jayeshbhai Patel, President, Olpad Choryashi Taluka Sangh, Olpad, Mr. H. M. Chawda, JDH, Surat, Dr. M. C. Patel, MCRS, Surat, Dr. Sanjay Jha, Principal, **ASPEE** Biotechnology Institute, Surat, Mr. D. K. Padaliya, DDH, Surat, Dr. B. M. Tandel, I/C RS, RHRS, Navsari, Mr. N. G. Gamit, PD, ATMA, Surat and Mr. S. B. Gamit, DAO, Surat were graced the programme. Dr. B. M. Tandel, Navsari delivered the lecture on scientific cultivation of mango in detail. Mr. D. K. Padaliya, DDH, Surat delivered the talk on HDP in mango and rejuvenation in old mango orchard. Dr. R. K. Patel, Scientist, KVK, Surat delivered talk on integrated pest and disease management in mango with photographs. Total 175 farmers actively participated in the programme. Thirty-six mango varieties were exhibited in the exhibition. Five progressive farmers practicing natural farming in mango were felicitated.

#### **Exhibition of Different mango varieties**

Krishi Vigyan Kendra, Surat and Department of Horticulture, Surat organized Exhibition of different mango variety at Krishi Vigyan Kendra, Surat on 11<sup>th</sup> June, 2024. The programme was inaugurated by Dr. Z. P. Patel, Honourable Vice-Chancellor of Navsari Agricultural University. Mr. Jayeshbhai Patel, President, Choryashi Taluka Sangh, Olpad, Mr. H. M. Chawda, JDH, Surat, Dr. M. C. Patel, MCRS, Surat, Dr. Sanjay Jha, Principal, ASPEE Biotechnology Institute, Surat, Mr. D. K. Padaliya, DDH, Surat, Dr. B. M. Tandel, I/C RS, RHRS, Navsari, Mr. N. G. Gamit, PD, ATMA, Surat and Mr. S. B. Gamit, DAO, Surat were graced the programme. Total 147 samples are collected