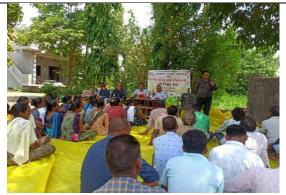

Training on Scientific Cultivation of soybean and drill Paddy & Awareness on Natural Farming

Training on "Scientific Cultivation of soybean and drill Paddy & Awareness programme on Natural Farming" was organized at Village: Zarni (Block: Mangrol) on May 20, 2024. (No.of Participants:71)

Training on Scientific Cultivation of soybean and transplanted paddy & Awareness on Natural Farming.

Training on "Scientific Cultivation of soybean and transplanted Paddy & Awareness programme on Natural Farming" was organized at Village: Uteva (Block: Mandvi) on May 27,2024. (No. of Participants: 54)

Training on Scientific Cultivation of soybean and transplanted Paddy & Awareness on Natural Farming

Training on "Scientific Cultivation of soybean and transplanted Paddy & Awareness programme on Natural Farming" was organized at Village: Umarkhadi (Block: Umarpada) on May 29, 2024. (No.of Participants: 51)

Training on Scientific Cultivation of cotton & soybean & Awareness on Natural Farming

Training on "Scientific Cultivation of cotton and soybean & Awareness programme on Natural Farming" was organized at Village: Kadvali (Block: Umarpada) on May 29, 2024. (No. of Participants:19)