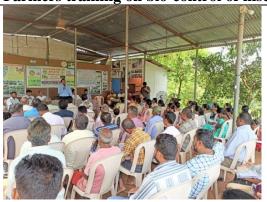

Training on Scientific Cultivation of soybean and drill Paddy & Awareness on Natural Farming

Training on "Scientific Cultivation of soybean and drill Paddy & Awareness programme on Natural Farming" was organized at Village: Zarni (Block: Mangrol) on May 20, 2024. (No.of Participants:71)

Training on Scientific Cultivation of soybean and transplanted paddy & Awareness on Natural Farming.

Training on "Scientific Cultivation of soybean and transplanted Paddy & Awareness programme on Natural Farming" was organized at Village: Uteva (Block: Mandvi) on May 27,2024. (No. of Participants: 54)

Training on Scientific Cultivation of soybean and transplanted Paddy & Awareness on Natural Farming

Training on "Scientific Cultivation of soybean and transplanted Paddy & Awareness programme on Natural Farming" was organized at Village: Umarkhadi (Block: Umarpada) on May 29, 2024. (No.of Participants: 51)

Training on Scientific Cultivation of cotton & soybean & Awareness on Natural Farming

Training on "Scientific Cultivation of cotton and soybean & Awareness programme on Natural Farming" was organized at Village: Kadvali (Block: Umarpada) on May 29, 2024. (No. of Participants:19)