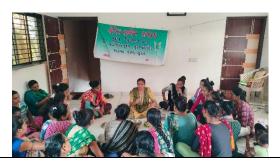

### **Celebration of World Bee Day**

Krishi Vigyan Kendra, Surat celebrated world bee day at village Jharni of Mangrol taluka, Surat district on May 20, 2024. Dr. J. H. Rathod, Senior Scientist & Head delivered introductory speech. Dr. Rakesh K. Patel, Scientist guided to farmers and farm women about significance of bees and other pollinators in agriculture. Total 67 tribal farmers and farm women were actively participated in the programme.

## Kisan Goshti

Krishi Vigyan Kendra, Surat organized Kisan Goshthi at village Vadiya of Mahuva taluka, Surat district on April 20, 2024. The team of KVK scientists guided to farmers and farm women. Total 39 farmers and farm women were actively participated in the programme.

## Kisan Goshti

Krishi Vigyan Kendra, NAU, Surat organized Kisan Goshti at Parvat of Mandvi taluka, Surat on April 22, 2024. Prof. Gita Bhimani and Prof. S. J. Trivedi guided to farmers and farm women. Total 42 farmers remained present in the programme.