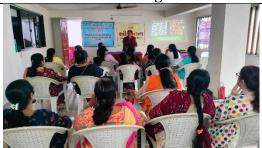

## Training on value addition in spices and condiments

Krishi Vigyan Kendra, NAU, Surat organized on campus training on value addition in spices and condiments on May 31, 2024 at Adajan, Surat. Prof. Gita Bhimani, Scientist, KVK, Surat guided to women on medicinal importance of spices & condiments in our diet. Total 25 women remained present in the programme.

### Training on preparation and preservation of different types pickles

Krishi Vigyan Kendra, NAU, Surat organized training on preparation and preservation of different types pickles on 25<sup>th</sup> June, 2024 at Jod-Beed, Mahuva block of Surat district. Prof. Gita Bhimani gave detailed information on more than fifteen types pickles of fruits and vegetables. Total 30 rural women remained present in the programme.