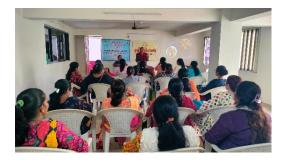

## Kisan Goshti

Krishi Vigyan Kendra, Surat organized Kisan Goshthi at village Vadiya of Mahuva taluka, Surat district on April 20, 2024. The team of KVK scientists guided to farmers and farm women. Total 39 farmers and farm women were actively participated in the programme.

## Kisan Goshti

Krishi Vigyan Kendra, NAU, Surat organized Kisan Goshti at Parvat of Mandvi taluka, Surat on April 22, 2024. Prof. Gita Bhimani and Prof. S. J. Trivedi guided to farmers and farm women. Total 42 farmers remained present in the programme.