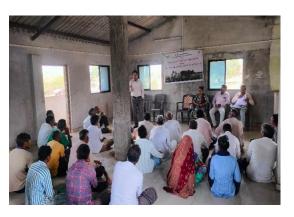

## PM-Kisan Sanman Nidhhi Programme

Prime Minister's flagship Programme-PM Kisan-Live streaming of release of 17<sup>th</sup> Installment of PM Kisan was organized at KVK, Surat on 18th June, 2024 under chairmanship of Hon'ble Member Parliament (Surat)- Shri. Mukeshbhai Dalal. Shri. Jayeshbhai Patel, President of Olpad-Choryasi Kharid Vechan Sangh & Director of SUMUL were the guest of honour. Shri Jayeshbhai Patel in his speech pointed out some important contributions of this century old Athwa-farm. Hon'ble Shri. Mukeshbhai Dalal informed house about Central/State government's focuses on farmers, village development and mahila sashaktikaran. He also urged KVK scientists to work on value addition in agriculture products. Farmers were given with inputs free of cost for demonstration purpose.(No.of Participants: 154)