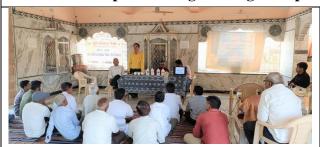

Training on Scientific Cultivation of soybean and drill Paddy & Awareness on Natural Farming

Training on "Scientific Cultivation of soybean and drill Paddy & Awareness programme on Natural Farming" was organized at Village: Zarni (Block: Mangrol) on May 20, 2024. (No.of Participants:71)

Training on Scientific Cultivation of soybean and transplanted paddy & Awareness on Natural Farming.

Training on "Scientific Cultivation of soybean and transplanted Paddy & Awareness programme on Natural Farming" was organized at Village: Uteva (Block: Mandvi) on May 27,2024. (No. of Participants: 54)

Training on Scientific Cultivation of soybean and transplanted Paddy & Awareness on Natural Farming

Training on "Scientific Cultivation of soybean and transplanted Paddy & Awareness programme on Natural Farming" was organized at Village: Umarkhadi (Block: Umarpada) on May 29, 2024. (No.of Participants: 51)

Training on Scientific Cultivation of cotton & soybean & Awareness on Natural Farming

Training on "Scientific Cultivation of cotton and soybean & Awareness programme on Natural Farming" was organized at Village: Kadvali (Block: Umarpada) on May 29, 2024. (No. of Participants:19)