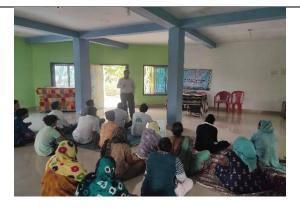

## FLD on Household food security and kitchen gardening

In the PM-Kisan Scheme programme, Prof. Gita Bhimani, delivered the lecture on "Household food security and kitchen gardening" on 18<sup>th</sup> June, 2024 at KVK, Surat. Total 65 Kitchen garden seeds kit and NOVEL-OLN banana sap distributed to participants for demonstration.