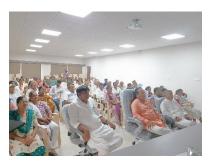

## PM-Kisan Sanman Nidhhi Programme

Prime Minister's flagship Programme-PM Kisan-Live streaming of release of 17<sup>th</sup> Installment of PM Kisan was organized at KVK, Surat on 18th June, 2024 under chairmanship of Hon'ble Member Parliament (Surat)- Shri. Mukeshbhai Dalal. Shri. Jayeshbhai Patel, President of Olpad-Choryasi Kharid Vechan Sangh & Director of SUMUL were the guest of honour. Shri Jayeshbhai Patel in his speech pointed out some important contributions of this century old Athwa-farm. Hon'ble Shri. Mukeshbhai Dalal informed house about Central/State government's focuses on farmers, village development and mahila sashaktikaran. He also urged KVK scientists to work on value addition in agriculture products. Farmers were given with inputs free of cost for demonstration purpose.(No.of Participants: 154)