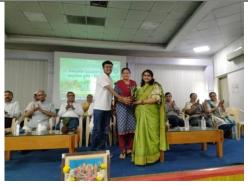

## PM-Kisan Sanman Nidhhi Programme

Prime Minister's flagship Programme-PM Kisan-Live streaming of release of 17<sup>th</sup> Installment of PM Kisan was organized at KVK, Surat on 18th June, 2024 under chairmanship of Hon'ble Member Parliament (Surat)- Shri. Mukeshbhai Dalal. Shri. Jayeshbhai Patel, President of Olpad-Choryasi Kharid Vechan Sangh & Director of SUMUL were the guest of honour. Shri Jayeshbhai Patel in his speech pointed out some important contributions of this century old Athwa-farm. Hon'ble Shri. Mukeshbhai Dalal informed house about Central/State government's focuses on farmers, village development and mahila sashaktikaran. He also urged KVK scientists to work on value addition in agriculture products. Farmers were given with inputs free of cost for demonstration purpose.(No.of Participants: 154)

**Mango Festival** 

Krishi Vigyan Kendra. Surat Department of Horticulture, Surat jointly organized "Mango Festival" at Krishi Vigyan Kendra, Surat on 11th June, 2024. programme was inaugurated Honourable Vice-Chancellor of Navsari Agricultural University, Dr. Z. P. Patel. He emphasized to study the physiology, Pest disease management and nutrient management of Mango before mango planting. He advised farmers to visit Navsari Agricultural University for knowledge of agricultural technology. Mr. Jayeshbhai Patel, President, Olpad Choryashi Taluka Sangh, Olpad, Mr. H. M. Chawda, JDH, Surat, Dr. M. C. Patel, MCRS, Surat, Dr. Sanjay Jha, Principal, **ASPEE** Biotechnology Institute, Surat, Mr. D. K. Padaliya, DDH, Surat, Dr. B. M. Tandel, I/C RS, RHRS, Navsari, Mr. N. G. Gamit, PD, ATMA, Surat and Mr. S. B. Gamit, DAO, Surat were graced the programme. Dr. B. M. Tandel, Navsari delivered the lecture on scientific cultivation of mango in detail. Mr. D. K. Padaliya, DDH, Surat delivered the talk on HDP in mango and rejuvenation in old mango orchard. Dr. R. K. Patel, Scientist, KVK, Surat delivered talk on integrated pest and disease management in mango with photographs. Total 175 farmers actively participated in the programme. Thirty-six mango varieties were exhibited in the exhibition. Five progressive farmers practicing natural farming in mango were felicitated.