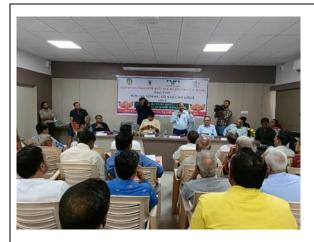

## PM-Kisan Sanman Nidhhi Programme

Prime Minister's flagship Programme-PM Kisan-Live streaming of release of 17<sup>th</sup> Installment of PM Kisan was organized at KVK, Surat on 18th June, 2024 under chairmanship of Hon'ble Member Parliament (Surat)- Shri. Mukeshbhai Dalal. Shri. Jayeshbhai Patel, President of Olpad-Choryasi Kharid Vechan Sangh & Director of SUMUL were the guest of honour. Shri Jayeshbhai Patel in his speech pointed out some important contributions of this century old Athwa-farm. Hon'ble Shri. Mukeshbhai Dalal informed house about Central/State government's focuses on farmers, village development and mahila sashaktikaran. He also urged KVK scientists to work on value addition in agriculture products. Farmers were given with inputs free of cost for demonstration purpose.(No.of Participants: 154)