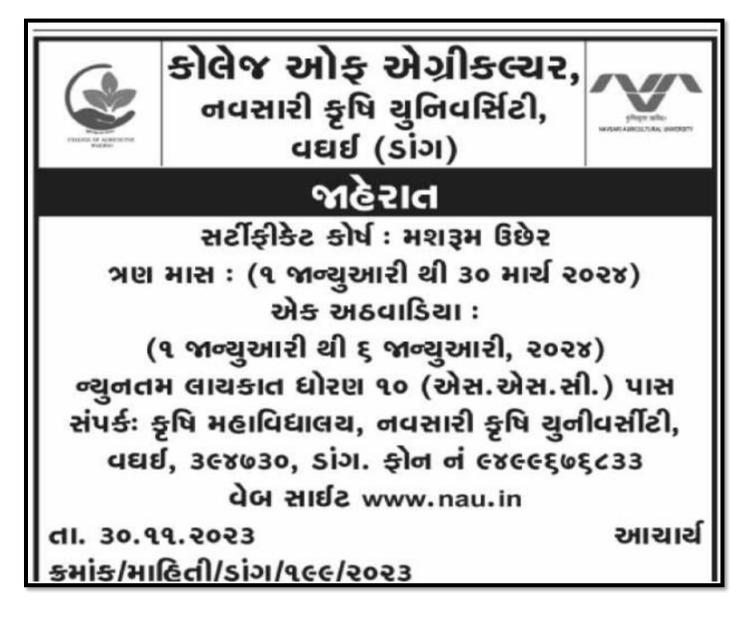

## ONE WEEK CERTIFICATE COURSE ON MUSHROOM CULTIVATION

Passport Size Photograph

## **Certificates required:**

1. School Leaving certificate or any other birth proof 2. Standard 10 (SSC) mark sheet

Course duration: Three months (1<sup>st</sup> January to 6 January, 2024)- Fulltime Course Fee: Rs. 3000 (Rs. Three thousands only) at time of joining course (Online) Excluding food and other charges. Form Fee: Rs. 100 (Rs Hundred only) Online at time of Application Minimum Education: Standard 10 (SSC) pass Age: more than 15 years