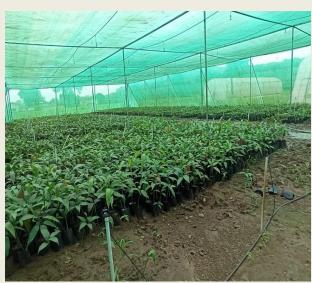

| 2    | 66 m <sup>2</sup>   |
| 2  | Laboratory cum Store Room                         | 2    | 100 m <sup>2</sup>  |
| 3  | Greenhouse/Polyhouse (Fan & Pad) (TSP)            | 1    | 580 m <sup>2</sup>  |
| 4  | Greenhouse/Polyhouse (Naturally Ventilated) (ELU) | 1    | 1000 m <sup>2</sup> |
| 5  | Net house (Flat Roof)                             | 2    | 1000 m <sup>2</sup> |
| 6  | Poly Tunnel                                       | 2    | 100 m <sup>2</sup>  |
| 7  | Cocopeat Soaking Tank                             | 1    |                     |
| 8  | Small Pond                                        | 1    |                     |

#### **TSP**

### 1. Fan & Pad Type Greenhouse



# **ELU**1. Naturally Ventilated Greenhouse









## 2. Net House











3. Poly Tunnel



3. Poly Tunnel



4. Working Shed



4. Working Shed



5. Laboratory cum Store Room





6. Coco Peat Soaking Tank



7. Small Irrigation Pond





----XXX