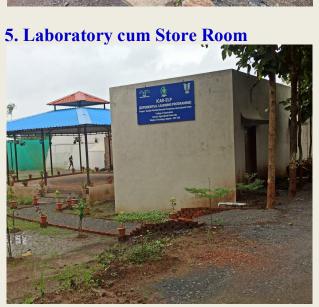

#### TSP & ELU Projects on: Quality Planting Material Production in Horticultural Crop

| SN | Details                                           | Nos. | Area of Single Unit |
|----|---------------------------------------------------|------|---------------------|
| 1  | Working Shed                                      | 2    | 66 m <sup>2</sup>   |
| 2  | Laboratory cum Store Room                         | 2    | 100 m <sup>2</sup>  |
| 3  | Greenhouse/Polyhouse (Fan & Pad) (TSP)            | 1    | 580 m <sup>2</sup>  |
| 4  | Greenhouse/Polyhouse (Naturally Ventilated) (ELU) | 1    | 1000 m <sup>2</sup> |
| 5  | Net house (Flat Roof)                             | 2    | 1000 m <sup>2</sup> |
| 6  | Poly Tunnel                                       | 2    | 100 m <sup>2</sup>  |
| 7  | Cocopeat Soaking Tank                             | 1    |                     |
| 8  | Small Pond                                        | 1    |                     |

## 2. Net House

3. Poly Tunnel

3. Poly Tunnel

4. Working Shed

4. Working Shed

5. Laboratory cum Store Room

6. Coco Peat Soaking Tank

7. Small Irrigation Pond