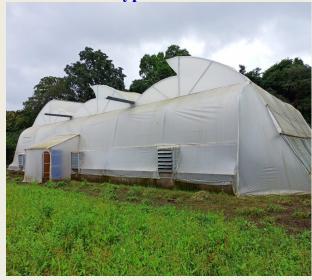

| 1  | Working Shed                                      | 2    | 66 m <sup>2</sup>   |
| 2  | Laboratory cum Store Room                         | 2    | 100 m <sup>2</sup>  |
| 3  | Greenhouse/Polyhouse (Fan & Pad) (TSP)            | 1    | 580 m <sup>2</sup>  |
| 4  | Greenhouse/Polyhouse (Naturally Ventilated) (ELU) | 1    | 1000 m <sup>2</sup> |
| 5  | Net house (Flat Roof)                             | 2    | 1000 m <sup>2</sup> |
| 6  | Poly Tunnel                                       | 2    | 100 m <sup>2</sup>  |
| 7  | Cocopeat Soaking Tank                             | 1    |                     |
| 8  | Small Pond                                        | 1    |                     |

#### **TSP**

### 1. Fan & Pad Type Greenhouse



# **ELU**1. Naturally Ventilated Greenhouse









## 2. Net House











3. Poly Tunnel



3. Poly Tunnel



4. Working Shed



4. Working Shed



5. Laboratory cum Store Room





6. Coco Peat Soaking Tank



7. Small Irrigation Pond





----XXX