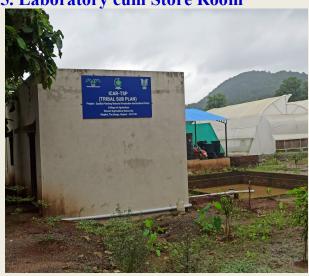

#### TSP & ELU Projects on: Quality Planting Material Production in Horticultural Crop

| SN | Details                                           | Nos. | Area of Single Unit |
|----|---------------------------------------------------|------|---------------------|
| 1  | Working Shed                                      | 2    | 66 m <sup>2</sup>   |
| 2  | Laboratory cum Store Room                         | 2    | 100 m <sup>2</sup>  |
| 3  | Greenhouse/Polyhouse (Fan & Pad) (TSP)            | 1    | 580 m <sup>2</sup>  |
| 4  | Greenhouse/Polyhouse (Naturally Ventilated) (ELU) | 1    | 1000 m <sup>2</sup> |
| 5  | Net house (Flat Roof)                             | 2    | 1000 m <sup>2</sup> |
| 6  | Poly Tunnel                                       | 2    | 100 m <sup>2</sup>  |
| 7  | Cocopeat Soaking Tank                             | 1    |                     |
| 8  | Small Pond                                        | 1    |                     |

## 2. Net House

3. Poly Tunnel

3. Poly Tunnel

4. Working Shed

4. Working Shed

5. Laboratory cum Store Room

6. Coco Peat Soaking Tank

7. Small Irrigation Pond