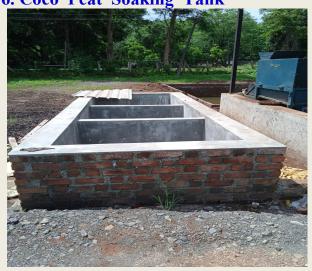

#### TSP & ELU Projects on: Quality Planting Material Production in Horticultural Crop

| SN | Details                                           | Nos. | Area of Single Unit |
|----|---------------------------------------------------|------|---------------------|
| 1  | Working Shed                                      | 2    | 66 m <sup>2</sup>   |
| 2  | Laboratory cum Store Room                         | 2    | 100 m <sup>2</sup>  |
| 3  | Greenhouse/Polyhouse (Fan & Pad) (TSP)            | 1    | 580 m <sup>2</sup>  |
| 4  | Greenhouse/Polyhouse (Naturally Ventilated) (ELU) | 1    | 1000 m <sup>2</sup> |
| 5  | Net house (Flat Roof)                             | 2    | 1000 m <sup>2</sup> |
| 6  | Poly Tunnel                                       | 2    | 100 m <sup>2</sup>  |
| 7  | Cocopeat Soaking Tank                             | 1    |                     |
| 8  | Small Pond                                        | 1    |                     |

## 2. Net House

3. Poly Tunnel

3. Poly Tunnel

4. Working Shed

4. Working Shed

5. Laboratory cum Store Room

6. Coco Peat Soaking Tank

7. Small Irrigation Pond