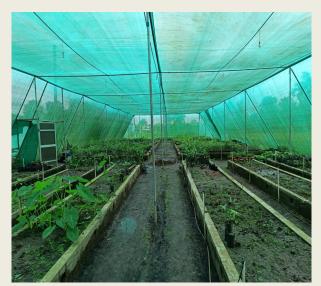

| 2    | 66 m <sup>2</sup>   |
| 2  | Laboratory cum Store Room                         | 2    | 100 m <sup>2</sup>  |
| 3  | Greenhouse/Polyhouse (Fan & Pad) (TSP)            | 1    | 580 m <sup>2</sup>  |
| 4  | Greenhouse/Polyhouse (Naturally Ventilated) (ELU) | 1    | 1000 m <sup>2</sup> |
| 5  | Net house (Flat Roof)                             | 2    | 1000 m <sup>2</sup> |
| 6  | Poly Tunnel                                       | 2    | 100 m <sup>2</sup>  |
| 7  | Cocopeat Soaking Tank                             | 1    |                     |
| 8  | Small Pond                                        | 1    |                     |

#### **TSP**

### 1. Fan & Pad Type Greenhouse



# **ELU**1. Naturally Ventilated Greenhouse









## 2. Net House











3. Poly Tunnel



3. Poly Tunnel



4. Working Shed



4. Working Shed



5. Laboratory cum Store Room





6. Coco Peat Soaking Tank



7. Small Irrigation Pond





----XXX